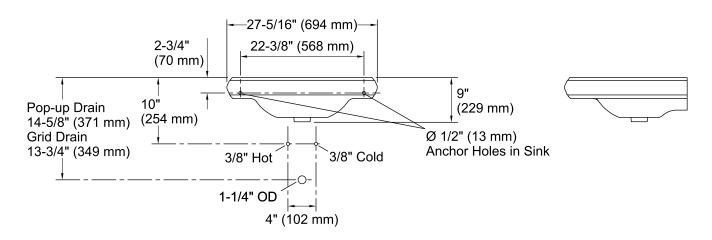

### **Technical Information**

All product dimensions are nominal.

Bowl configuration: Single

Installation: Pedestal, Console table Bowl area: Length: 18" (457 mm)

Width: 15" (381 mm)
With overflow: Yes

Water depth: 5-1/4" (133 mm)

Number of deck holes: 1

Faucet hole(s): 1-3/8" (35 mm)
Drain hole: 1-3/4" (44 mm)