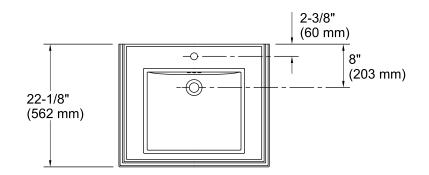

### **Technical Information**

All product dimensions are nominal.

Bowl configuration: Single

Installation: Pedestal, Console table Bowl area: Length: 18" (457 mm)

Width: 15" (381 mm)
With overflow: Yes

Water depth: 5-1/4" (133 mm)

Number of deck holes: 1

Faucet hole(s): 1-3/8" (35 mm)
Drain hole: 1-3/4" (44 mm)