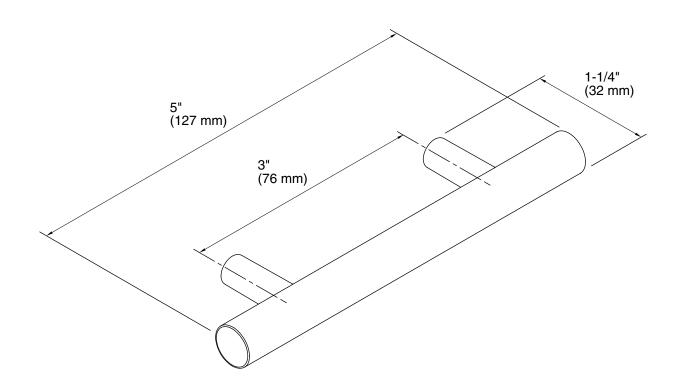

# **Technical Information**

All product dimensions are nominal.

Material: Metal