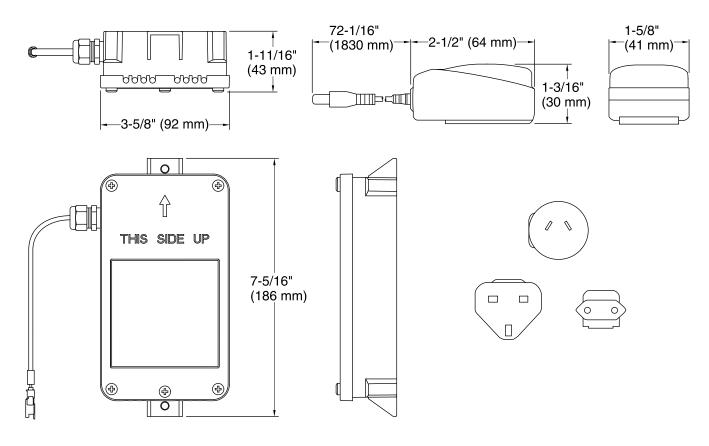

## Multi-Outlet Power Supply K-13481

## **Technical Information**

All product dimensions are nominal. Installation Type: Wall-mount Material: Plastic