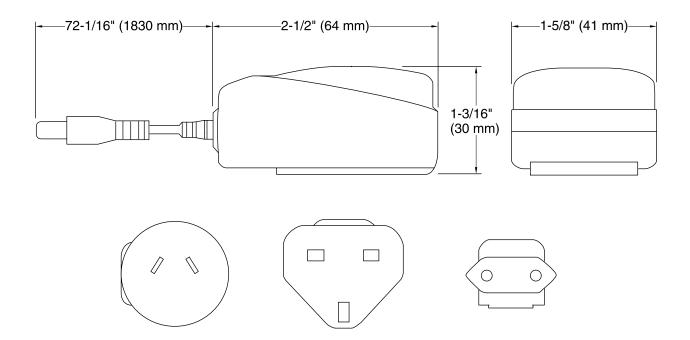

## Installation

• 72-inch power cord for easy 120- to 240-volt installation.

## **Technical Information**

All product dimensions are nominal.

Material: Plastic