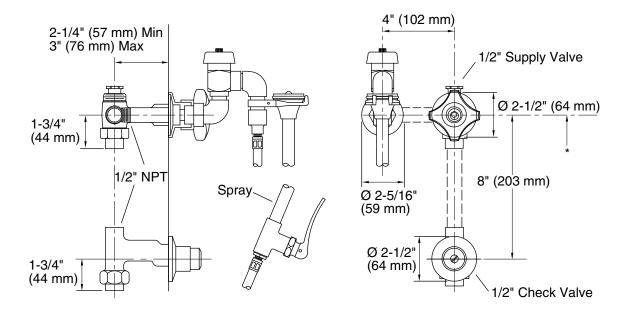

#### **Installation Notes**

Install this product according to the installation guide.

\* Consult Local Codes For Vacuum Breaker Height.

## **Product Diagram**