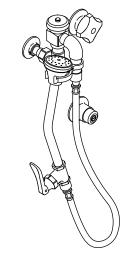

#### **Features**

- Brass construction
- Brass valve body
- · Quarter-turn washerless ceramic disc valve
- Standard handle
- Standard sprayhead
- Vacuum breaker
- Vinyl hose
- Screwdriver check stop
- · Self-closing lever control spray and hook
- Internal NPT connections

## **Product Specification**

Built-in bedpan washer shall be of brass construction. Faucet shall feature a brass valve body. Faucet shall also feature a quarter-turn washerless ceramic disc valve. Product shall include standard handle, standard sprayhead, vacuum breaker, vinyl hose, screwdriver check stop, self-closing lever control spray and hook, and internal NPT connections. Faucet shall be Kohler Model K-13931-2A-CP.