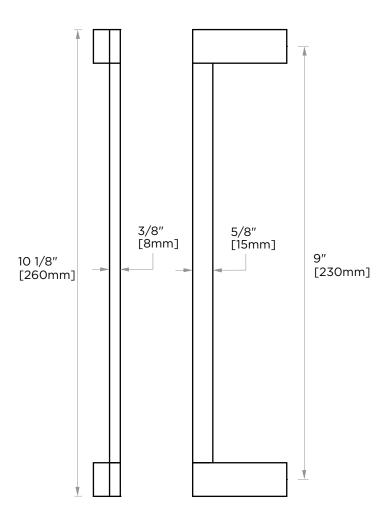

## NAPLES COLLECTION

**TOWEL BAR 9"** 422109

**PRODUCT NAME:** TOWEL BAR 9"

**PRODUCT CODE:** 422109

**MATERIAL:** All-brass construction

**KEY FEATURES:** Contemporary design.

> Fine-lined yet bold in its thin and linear silhouette.