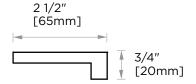

## NAPLES COLLECTION

**TOWEL BAR 9"** 422109

**PRODUCT NAME:** TOWEL BAR 9"

**PRODUCT CODE:** 422109

**MATERIAL:** All-brass construction

**KEY FEATURES:** Contemporary design.

> Fine-lined yet bold in its thin and linear silhouette.