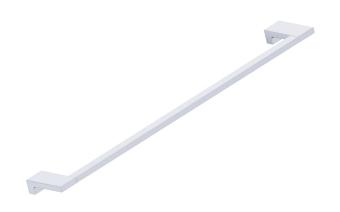

## NAPLES COLLECTION

**TOWEL BAR 9"** 422109

**PRODUCT NAME:** TOWEL BAR 9"

**PRODUCT CODE:** 422109

**MATERIAL:** All-brass construction

**KEY FEATURES:** Contemporary design.

> Fine-lined yet bold in its thin and linear silhouette.