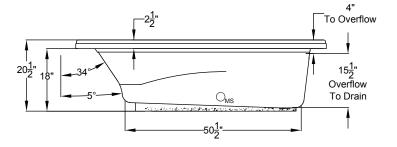

JASOTHERAPY 8328 MacArthur Dr. • North Little Rock, AR 72118 501.771.4477 • Fax: 501.771.2333 Customer Service: 800.255.5766 www.jasoninternational.com

Note: Dimensional Tolerances: +1/4"

| Patents received or pending.                                                                                                                                                                                                                                                                                                                   |                                                            |          | Note: Dimensional Tolerances: ±1/4" |                                                                                                                                                                                                                                                                                                                                                                                                                                                |
|------------------------------------------------------------------------------------------------------------------------------------------------------------------------------------------------------------------------------------------------------------------------------------------------------------------------------------------------|------------------------------------------------------------|----------|-------------------------------------|------------------------------------------------------------------------------------------------------------------------------------------------------------------------------------------------------------------------------------------------------------------------------------------------------------------------------------------------------------------------------------------------------------------------------------------------|
| Drop-in-Hole Size:<br>Operating Capacity:<br>Overflow Capacity:<br>Floor Loading / sq.ft.:<br>Carton Weight:                                                                                                                                                                                                                                   | See Diagram<br>52 Gal.<br>80 Gal.<br>46.9 lbs.<br>133 lbs. | Standard | JASON.                              | A 120V system that includes a MicroSilk® unit, an electronic control, and a 20-minute timer.                                                                                                                                                                                                                                                                                                                                                   |
| Cube:                                                                                                                                                                                                                                                                                                                                          | 43.2 ft. <sup>3</sup>                                      | Premier  | JASON.                              | A 120V system that includes a MicroSilk® unit; (2)<br>Chromatherapy mood lights; Automatic Ozone System; an<br>electronic control; and a 20-minute timer.                                                                                                                                                                                                                                                                                      |
| <b>Construction:</b> Fiberglass reinforced acrylic bath with Level Form <sup>™</sup> full-support base.<br>We provide products listed with Intertek ETL SEMKO (Edison Testing Laboratories) U.S. and Canadian and with International Association of Plumbing and Mechanical Officials (IAPMO). Consult factory with your listing requirements. |                                                            |          | A SON                               | A 120V system that includes a MicroSilk® unit; (2)<br>Chromatherapy mood lights; Automatic Ozone System,<br>a digital control with LCD display; low water level and<br>temperature sensors; enhanced user control options,<br>a 20-minute timer; and Bluetooth Sound Immersion<br>System. Control keypad controls the MicroSilk® unit, LED<br>Chromatherapy mood lights, and shows equipment status,<br>water temperature, and time remaining. |