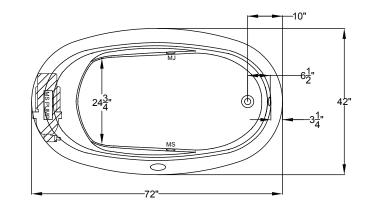

JASOTHERAPY 8328 MacArthur Dr. • North Little Rock, AR 72118 501.771.4477 • Fax: 501.771.2333 Customer Service: 800.255.5766 www.jasoninternational.com

Note: Dimensional Tolerances: +1/4"

| Patents received or pending.                                                                                                                                                                                                                                                                                                                   |                                                            |          | Note: Dimensional Tolerances: ±1/4" |                                                                                                                                                                                                                                                                                                                                                                                                                                                |
|------------------------------------------------------------------------------------------------------------------------------------------------------------------------------------------------------------------------------------------------------------------------------------------------------------------------------------------------|------------------------------------------------------------|----------|-------------------------------------|------------------------------------------------------------------------------------------------------------------------------------------------------------------------------------------------------------------------------------------------------------------------------------------------------------------------------------------------------------------------------------------------------------------------------------------------|
| Drop-in-Hole Size:<br>Operating Capacity:<br>Overflow Capacity:<br>Floor Loading / sq.ft.:<br>Carton Weight:                                                                                                                                                                                                                                   | See Diagram<br>52 Gal.<br>80 Gal.<br>46.9 lbs.<br>133 lbs. | Standard | JASON.                              | A 120V system that includes a MicroSilk® unit, an electronic control, and a 20-minute timer.                                                                                                                                                                                                                                                                                                                                                   |
| Cube:                                                                                                                                                                                                                                                                                                                                          | 43.2 ft. <sup>3</sup>                                      | Premier  | JASON.                              | A 120V system that includes a MicroSilk® unit; (2)<br>Chromatherapy mood lights; Automatic Ozone System; an<br>electronic control; and a 20-minute timer.                                                                                                                                                                                                                                                                                      |
| <b>Construction:</b> Fiberglass reinforced acrylic bath with Level Form <sup>™</sup> full-support base.<br>We provide products listed with Intertek ETL SEMKO (Edison Testing Laboratories) U.S. and Canadian and with International Association of Plumbing and Mechanical Officials (IAPMO). Consult factory with your listing requirements. |                                                            |          | A SON                               | A 120V system that includes a MicroSilk® unit; (2)<br>Chromatherapy mood lights; Automatic Ozone System,<br>a digital control with LCD display; low water level and<br>temperature sensors; enhanced user control options,<br>a 20-minute timer; and Bluetooth Sound Immersion<br>System. Control keypad controls the MicroSilk® unit, LED<br>Chromatherapy mood lights, and shows equipment status,<br>water temperature, and time remaining. |