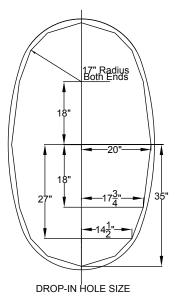

JASOTHERAPY 8328 MacArthur Dr. • North Little Rock, AR 72118 501.771.4477 • Fax: 501.771.2333 Customer Service: 800.255.5766 www.jasoninternational.com

Note: Dimensional Tolerances: +1/4"

| Patents received or pending.                                                                                                                                                                                                                                                                                                                   |                                                            |          | Note: Dimensional Tolerances: ±1/4" |                                                                                                                                                                                                                                                                                                                                                                                                                                                |
|------------------------------------------------------------------------------------------------------------------------------------------------------------------------------------------------------------------------------------------------------------------------------------------------------------------------------------------------|------------------------------------------------------------|----------|-------------------------------------|------------------------------------------------------------------------------------------------------------------------------------------------------------------------------------------------------------------------------------------------------------------------------------------------------------------------------------------------------------------------------------------------------------------------------------------------|
| Drop-in-Hole Size:<br>Operating Capacity:<br>Overflow Capacity:<br>Floor Loading / sq.ft.:<br>Carton Weight:                                                                                                                                                                                                                                   | See Diagram<br>52 Gal.<br>80 Gal.<br>46.9 lbs.<br>133 lbs. | Standard | JASON.                              | A 120V system that includes a MicroSilk® unit, an electronic control, and a 20-minute timer.                                                                                                                                                                                                                                                                                                                                                   |
| Cube:                                                                                                                                                                                                                                                                                                                                          | 43.2 ft. <sup>3</sup>                                      | Premier  | JASON.                              | A 120V system that includes a MicroSilk® unit; (2)<br>Chromatherapy mood lights; Automatic Ozone System; an<br>electronic control; and a 20-minute timer.                                                                                                                                                                                                                                                                                      |
| <b>Construction:</b> Fiberglass reinforced acrylic bath with Level Form <sup>™</sup> full-support base.<br>We provide products listed with Intertek ETL SEMKO (Edison Testing Laboratories) U.S. and Canadian and with International Association of Plumbing and Mechanical Officials (IAPMO). Consult factory with your listing requirements. |                                                            |          | A SON                               | A 120V system that includes a MicroSilk® unit; (2)<br>Chromatherapy mood lights; Automatic Ozone System,<br>a digital control with LCD display; low water level and<br>temperature sensors; enhanced user control options,<br>a 20-minute timer; and Bluetooth Sound Immersion<br>System. Control keypad controls the MicroSilk® unit, LED<br>Chromatherapy mood lights, and shows equipment status,<br>water temperature, and time remaining. |