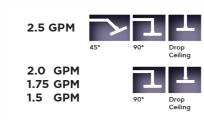

# ANGLES AND FLOW RATES:

# Oceanic Flood Showerhead- 1.75 GPM

Model #: \$2701-1.75-

- A POWER SHOWER
- 5" diameter brass flood showerhead with 180 jets
- 1/2" IPS adjustable brass ball joint to adjust angle of showerhead
- Works well for both ceiling & wall mount
- Available flow rates: 2.5, 2.0, 1.75 & 1.5 GPM