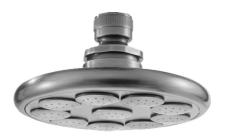

# Oceanic Flood Showerhead- 1.75 GPM

Model #: \$2701-1.75-

- A POWER SHOWER
- 5" diameter brass flood showerhead with 180 jets
- 1/2" IPS adjustable brass ball joint to adjust angle of showerhead
- Works well for both ceiling & wall mount
- Available flow rates: 2.5, 2.0, 1.75 & 1.5 GPM

# FRONT VIEW