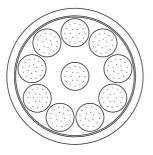

orks well for both ceiling & wall mount
- Available flow rates: 2.5, 2.0, 1.75 & 1.5 GPM



## **AVAILABLE FINISHES:**

| Polished Chrome (PCH)   | Satin Chrome (SC)   | Bronze Umber (BU)     |
|-------------------------|---------------------|-----------------------|
| Satin Nickel (SN)       | Pewter (PEW)        | Caramel Bronze (CB)   |
| Polished Nickel (PN)    | Antique Brass (AB)  | Antique Copper (ACU)  |
| Oil-Rubbed Bronze (ORB) | Polished Brass (PB) | Polished Copper (PCU) |
| Vintage Bronze (VB)     | Satin Brass (SB)    | Rose Gold (RG)        |
| Matte Black (MBK)       | Satin Gold (SG)     | Polished Gold (PG)    |
| Black Nickel (BKN)      | Bombay Gold (BG)    | Jewelers Gold (JG)    |

### Satin Cooper (SCU)

### **SPECIFICATION DRAWING:**

# FRONT VIEW



# BOTTOM VIEW



### **SPRAY PATTERNS:**



# ANGLES AND FLOW RATES: