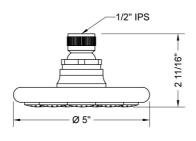

of showerhead
- Works well for both ceiling & wall mount
- Available flow rates: 2.5, 2.0, 1.75 & 1.5 GPM



## **AVAILABLE FINISHES:**

| Polished Chrome (PCH)   | Satin Chrome (SC)   | Bronze Umber (BU)     |
|-------------------------|---------------------|-----------------------|
| Satin Nickel (SN)       | Pewter (PEW)        | Caramel Bronze (CB)   |
| Polished Nickel (PN)    | Antique Brass (AB)  | Antique Copper (ACU)  |
| Oil-Rubbed Bronze (ORB) | Polished Brass (PB) | Polished Copper (PCU) |
| Vintage Bronze (VB)     | Satin Brass (SB)    | Rose Gold (RG)        |
| Matte Black (MBK)       | Satin Gold (SG)     | Polished Gold (PG)    |
| Black Nickel (BKN)      | Bombay Gold (BG)    | Jewelers Gold (JG)    |

### Satin Cooper (SCU)

### **SPECIFICATION DRAWING:**

# FRONT VIEW



# BOTTOM VIEW



### **SPRAY PATTERNS:**



# ANGLES AND FLOW RATES: