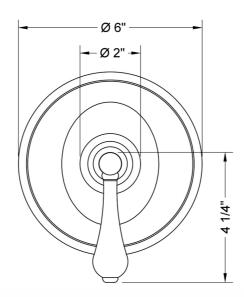

NISHES:**

| Polished Chrome (PCH)   | Satin Chrome (SC)   | Bronze Umber (BU)     |
|-------------------------|---------------------|-----------------------|
| Satin Nickel (SN)       | Pewter (PEW)        | Caramel Bronze (CB)   |
| Polished Nickel (PN)    | Antique Brass (AB)  | Antique Copper (ACU)  |
| Oil-Rubbed Bronze (ORB) | Polished Brass (PB) | Polished Copper (PCU) |
| Vintage Bronze (VB)     | Satin Brass (SB)    | Matte Black (MBK)     |
| Satin Gold (SG)         | Polished Gold (PG)  | Black Nickel (BKN)    |
| Bombay Gold (BG)        | Jewelers Gold (JG)  | Europa Bronze (EB)    |
| White (WH)              | Sedona Beige (SDB)  | Tristan Brass (TB)    |
| Unlacquered Brass (ULB) | Satin Cooper (SCU)  |                       |

#### **SPECIFICATION DRAWING:**

## FRONT VIEW