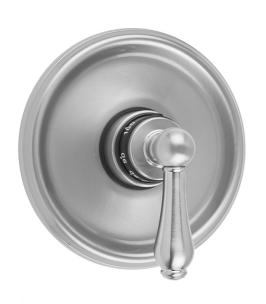

# Round Step Plate With Regency Lever Trim For Thermostatic Valves (J-TH34 & J-TH12)

Model #: T536-TRIM-

### **FEATURES:**

- All brass trim
- Trim contains temperature indicator in Fahrenheit so user can set water to desired temperature with no need to adjust further
- Requires rough valve J-TH34 or J-TH12
- Lever trim is ADA compliant
- Anti-scald protection

## FRONT VIEW