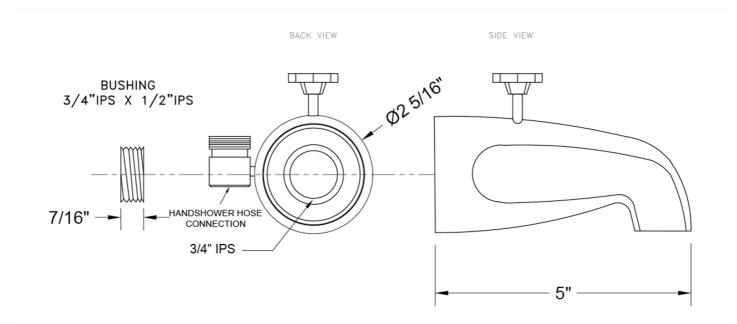

## SPECIFICATION DRAWING:

#### **FEATURES**:

- All brass diverter tub spout
- $3/_4$ " female IPS with  $1/_2$ " female IPS face bushing
- 5" reach
- Pull button to divert from tub to handshower
- Side 1/2" IPS connection for handshower hose