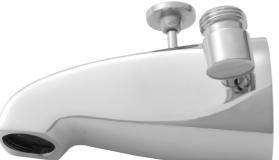

# Brass Diverter Tub Spout with Side Handshower Outlet

#### **FEATURES**:

- All brass diverter tub spout
- $3/_4$ " female IPS with  $1/_2$ " female IPS face bushing
- 5" reach
- Pull button to divert from tub to handshower
- Side 1/2" IPS connection for handshower hose