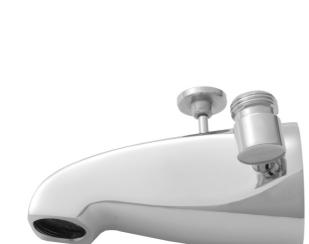

# Brass Diverter Tub Spout with Side Handshower Outlet

#### **FEATURES**:

- All brass diverter tub spout
- $3/_4$ " female IPS with  $1/_2$ " female IPS face bushing
- 5" reach
- Pull button to divert from tub to handshower
- Side 1/2" IPS connection for handshower hose