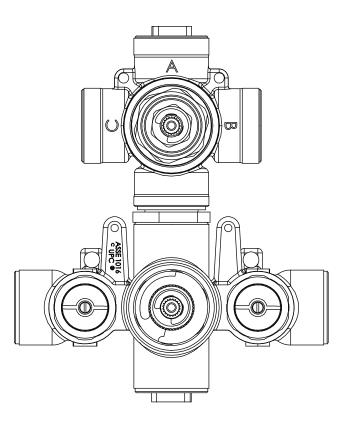

### TWO OUPTUT - CAL-GREEN - NO SHARED PORT OPERATION

Diverter Cartridge # - 15109 (Included)

Total 3 Positions as defined below, with **only** 1 port active at one time.

- Position 0 Off No Water Flow
- Position 1 Output B Activated
- Position 2 Output C Activated

#### **TWO OUPTUT - SHARED PORT OPERATION**

Diverter Cartridge # - 15103 (Not Included)

Total 4 Positions as defined below, with 2 ports active at one time.

- Position 0 Off No Water Flow
- Position 1 Output B Activated
- Position 2 Output B+C Activated
- Position 3 Output C Activated