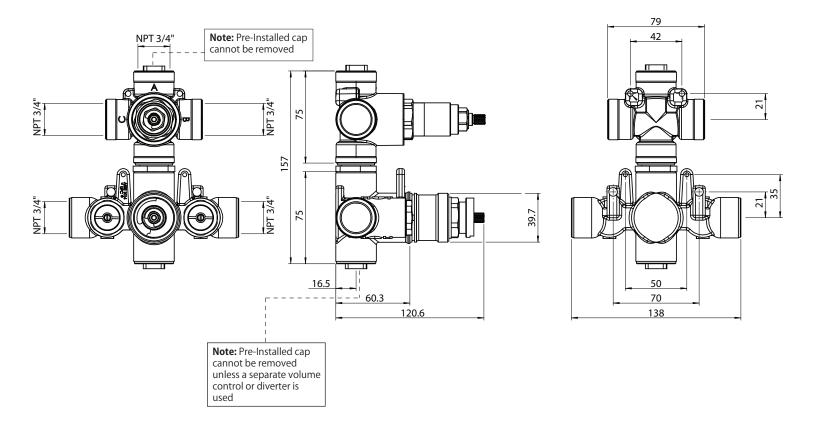

## TVH.4420F | 3/4" Thermostatic Valve With 2-Way Diverter & Integrated Volume Control Page 1 of 2

- Turn bottom knob to control temperature.
- Turn top knob to control water flow.
- Thermostatic Valve Flow Rate 8.0 GPM @ 60 PSI
- Extension Available TVH.4101E\*\*

#### STANDARDS:

• ASME A112.18.1 / CSA B125.1

UPC

**CALGreen** Compliant

Legislation Compliance

**Technical Diagram** 

UPC

### TWO OUPTUT - CAL-GREEN - NO SHARED PORT OPERATION

Diverter Cartridge # - 15109 (Included)

Total 3 Positions as defined below, with **only** 1 port active at one time.

- Position 0 Off No Water Flow
- Position 1 Output B Activated
- Position 2 Output C Activated

#### **TWO OUPTUT - SHARED PORT OPERATION**

Diverter Cartridge # - 15103 (Not Included)

Total 4 Positions as defined below, with 2 ports active at one time.

- Position 0 Off No Water Flow
- Position 1 Output B Activated
- Position 2 Output B+C Activated
- Position 3 Output C Activated