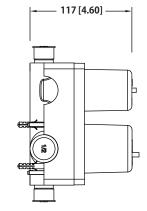

# **Universal Fixtures**<sup>™</sup>

UPC

## PBV1005A | Pressure Balance Valve With Integrated 2-Way Diverter Page 1 of 2



### SPECIFICATIONS:

- Lift Handle to control volume. Turn left for hot, right for cold.
- Knob controls 2-way water diversion shared output.
- Pressure Balance Valve Flow Rate 5.5 GPM @ 60 PSI

#### FINISHES :

Chrome - PBV1005ACP / Brushed Nickel - PBV1005ABN /

#### STANDARDS:

• ASME A112.18.1 / CSA B125.1

#### WARRANTY:

• Limited lifetime warranty to the original consumer purchaser against finish and workmanship

Legislation Compliance

ZeroDrip Technology

**Technical Diagram** 

















# **Universal Fixtures**<sup>™</sup>

UPC

PBV1005A | Pressure Balance Valve With Integrated 2-Way Diverter Page 2 of 2

### Water Diversion Diagram