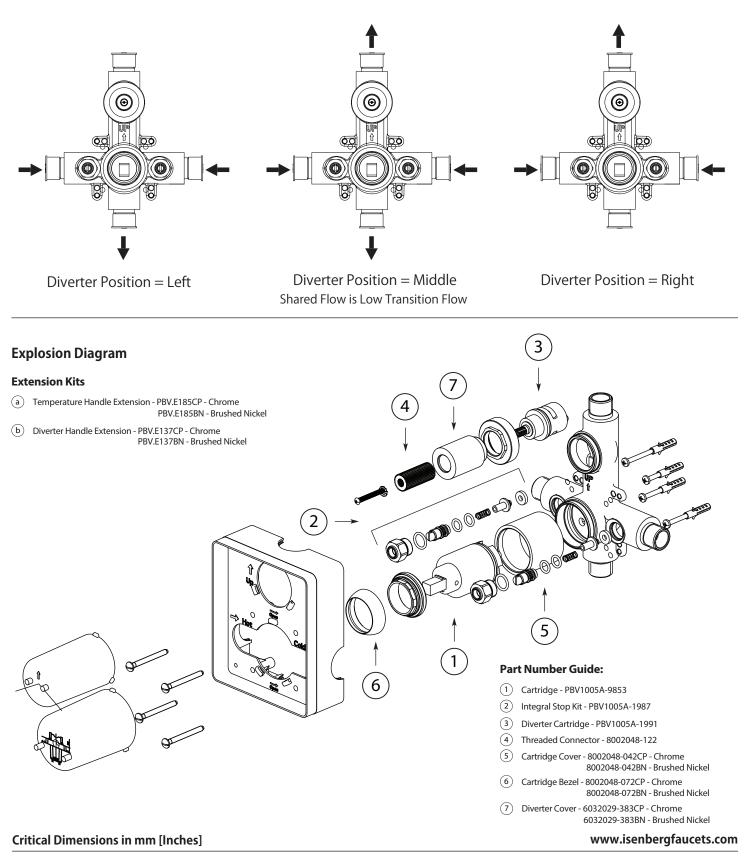

# **Universal Fixtures**<sup>™</sup>

UPC

## PBV1005A | Pressure Balance Valve With Integrated 2-Way Diverter Page 1 of 2



### SPECIFICATIONS:

- Lift Handle to control volume. Turn left for hot, right for cold.
- Knob controls 2-way water diversion shared output.
- Pressure Balance Valve Flow Rate 5.5 GPM @ 60 PSI

#### FINISHES :

Chrome - PBV1005ACP / Brushed Nickel - PBV1005ABN /

#### STANDARDS:

• ASME A112.18.1 / CSA B125.1

#### WARRANTY:

• Limited lifetime warranty to the original consumer purchaser against finish and workmanship

Legislation Compliance

ZeroDrip Technology

**Technical Diagram** 

















# **Universal Fixtures**<sup>™</sup>

UPC

PBV1005A | Pressure Balance Valve With Integrated 2-Way Diverter Page 2 of 2

### Water Diversion Diagram