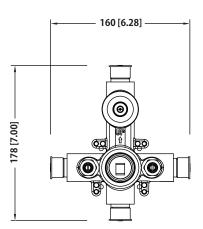

# **Universal Fixtures**<sup>™</sup>

UPC

## PBV1005A | Pressure Balance Valve With Integrated 2-Way Diverter Page 1 of 2



### SPECIFICATIONS:

- Lift Handle to control volume. Turn left for hot, right for cold.
- Knob controls 2-way water diversion shared output.
- Pressure Balance Valve Flow Rate 5.5 GPM @ 60 PSI

#### FINISHES :

Chrome - PBV1005ACP / Brushed Nickel - PBV1005ABN /

#### STANDARDS:

• ASME A112.18.1 / CSA B125.1

#### WARRANTY:

• Limited lifetime warranty to the original consumer purchaser against finish and workmanship

Legislation Compliance

ZeroDrip Technology

**Technical Diagram** 

















# **Universal Fixtures**<sup>™</sup>

UPC

PBV1005A | Pressure Balance Valve With Integrated 2-Way Diverter Page 2 of 2

### Water Diversion Diagram