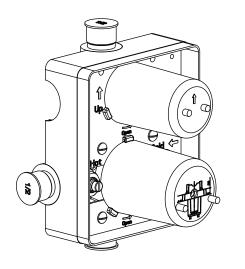

### SPECIFICATIONS:

- Lift Handle to control volume. Turn left for hot, right for cold.
- Knob controls 2-way water diversion shared output.
- Pressure Balance Valve Flow Rate 5.5 GPM @ 60 PSI