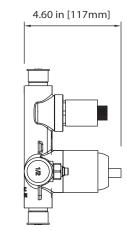

# PBV1005A | Pressure Balance Valve With Integrated 2-Way Diverte

Water Diversion Diagram