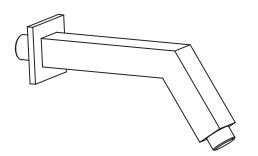

## HS1020 | Square Shower Arm

### SPECIFICATIONS:

- Solid Brass Shower Arm
- With Sliding Flange

FAST SHIP FINISHES :

Chrome - HS1020CP / Brushed Nickel - HS1020BN

Legislation Compliance

ZeroDrip Technology