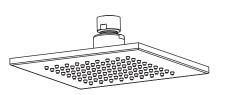

# HSB.6S | 6" Brass Shower Head

### SPECIFICATIONS:

- Solid Brass Shower Head
- Scrub rubber nozzles to easily clean water sediment
- 1.8 GPM Flow Rate
- 81 Nozzles
- Use with HS1020 Shower Arm

Legislation Compliance

Technical Diagram

5.98in[152mm]