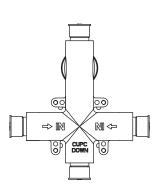

MATCHING SHOWER ARMS:

1) HS1020

- Solid brass construction
- Valve not included- trim only
- Lift Handle to control volume. Turn left for hot, right for cold.
- Small knob controls 2-way water diversion

### PBV1005A | Pressure Balance Valve With Integrated 2-Way Diverte

### SPECIFICATIONS:

- Lift Handle to control volume. Turn left for hot, right for co Id.
- Knob controls 2-way water diversion shared output.
- Pressure Balance Valve Flow Rate 5.5 GPM @ 60 PSI