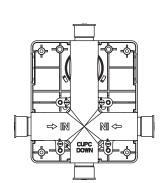

# PBV1005A | Pressure Balance Valve With Integrated 2-Way Diverte

Water Diversion Diagram