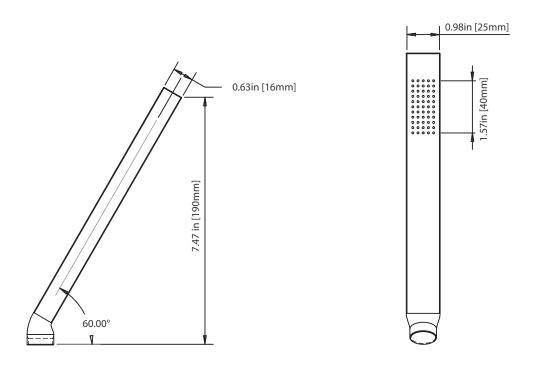

# HS1006H | Solid Brass Hand Shower

### SPECIFICATIONS:

- Solid Brass Construction
- 1.8 GPM Flow Rate
- With back flow prevention check valve

Legislation Compliance

ZeroDrip Technology