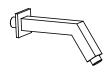

### PBV1005A | Pressure Balance Valve With Integrated 2-Way Diverte

### SPECIFICATIONS:

- Lift Handle to control volume. Turn left for hot, right for co Id.
- Knob controls 2-way water diversion shared output.
- Pressure Balance Valve Flow Rate 5.5 GPM @ 60 PSI

# PBV1005A | Pressure Balance Valve With Integrated 2-Way Diverte

Water Diversion Diagram