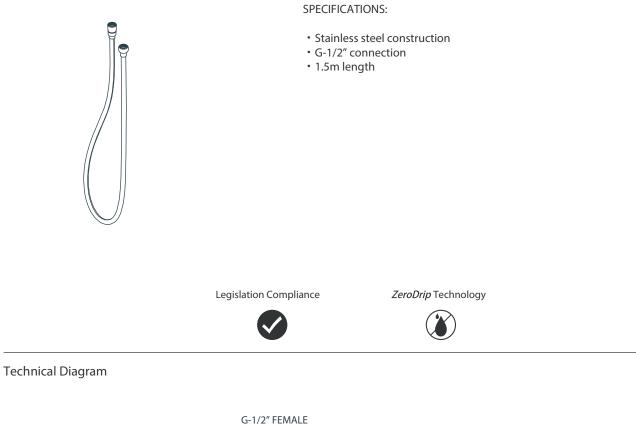

er diversion shared output.
- Pressure Balance Valve Flow Rate 5.5 GPM @ 60 PSI

#### FAST SHIP FINISHES :

Chrome - PBV1005ACP / Brushed Nickel - PBV1005ABN /

#### STANDARDS:

• ASME A112.18.1 / CSA B125.1

### WARRANTY:

• Limited lifetime warranty to the original consumer purchaser a gainst finish and workmanship

Legislation Compliance





ZeroDrip Technology





















ΤМ

UPC

# PBV1005A | Pressure Balance Valve With Integrated 2-Way Diverte

Water Diversion Diagram









# HS1006H | Solid Brass Hand Shower

### SPECIFICATIONS:

- Solid Brass Construction
- 1.8 GPM Flow Rate
- With back flow prevention check valve



Legislation Compliance





ZeroDrip Technology









## 160.601024A | Slide Bar With Integrated Wall Elbow









## SP.150EM | Easy Maneuver Hose