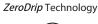

# HSB.6S | 6" Brass Shower Head

### SPECIFICATIONS:

- Solid Brass Shower Head
- Scrub rubber nozzles to easily clean water sediment
- 1.8 GPM Flow Rate
- 81 Nozzles
- Use with HS1020 Shower Arm

Legislation Compliance

Technical Diagram

5.98in[152mm]