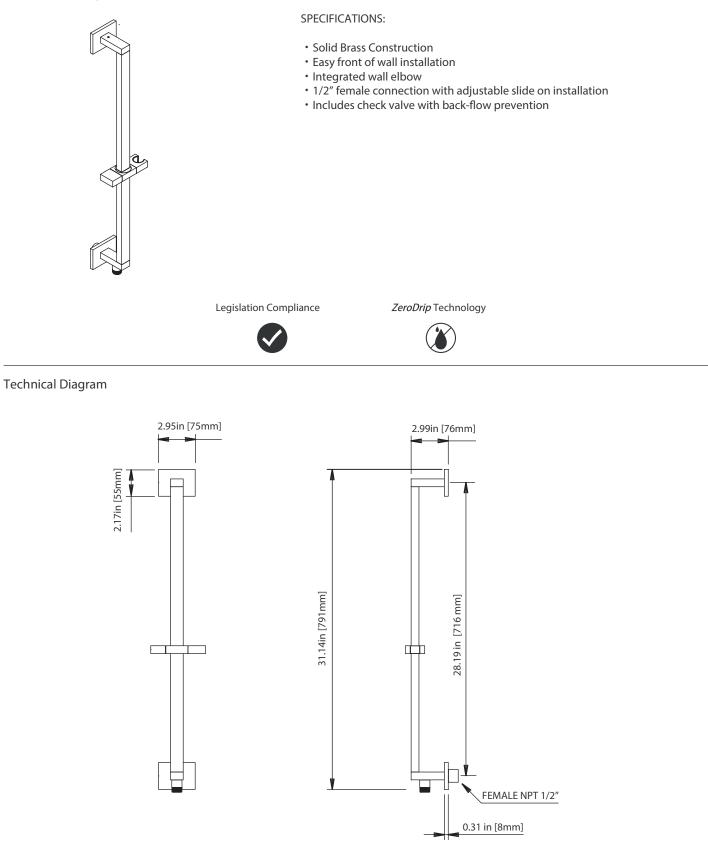

right for co Id.
- Knob controls 2-way water diversion shared output.
- Pressure Balance Valve Flow Rate 5.5 GPM @ 60 PSI

#### FAST SHIP FINISHES :

Chrome - PBV1005ACP / Brushed Nickel - PBV1005ABN /

#### STANDARDS:

• ASME A112.18.1 / CSA B125.1

### WARRANTY:

• Limited lifetime warranty to the original consumer purchaser a gainst finish and workmanship

Legislation Compliance





ZeroDrip Technology





















ΤМ

UPC

# PBV1005A | Pressure Balance Valve With Integrated 2-Way Diverte

Water Diversion Diagram









# HS1006H | Solid Brass Hand Shower

### SPECIFICATIONS:

- Solid Brass Construction
- 1.8 GPM Flow Rate
- With back flow prevention check valve



Legislation Compliance





ZeroDrip Technology









## 160.601024A | Slide Bar With Integrated Wall Elbow









## SP.150EM | Easy Maneuver Hose