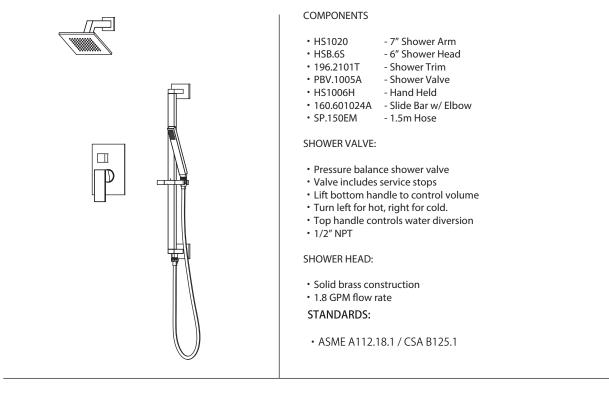

# 160.3400 | Two Output Shower W/ Rain Head & Hand Held

See individual component specification sheets on following pages for further details.

Legislation Compliance