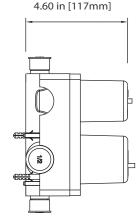

### PBV1005A | Pressure Balance Valve With Integrated 2-Way Diverte

### SPECIFICATIONS:

- Lift Handle to control volume. Turn left for hot, right for co Id.
- Knob controls 2-way water diversion shared output.
- Pressure Balance Valve Flow Rate 5.5 GPM @ 60 PSI