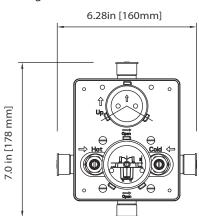

### PBV1005A | Pressure Balance Valve With Integrated 2-Way Diverte

### SPECIFICATIONS:

- Lift Handle to control volume. Turn left for hot, right for co Id.
- Knob controls 2-way water diversion shared output.
- Pressure Balance Valve Flow Rate 5.5 GPM @ 60 PSI