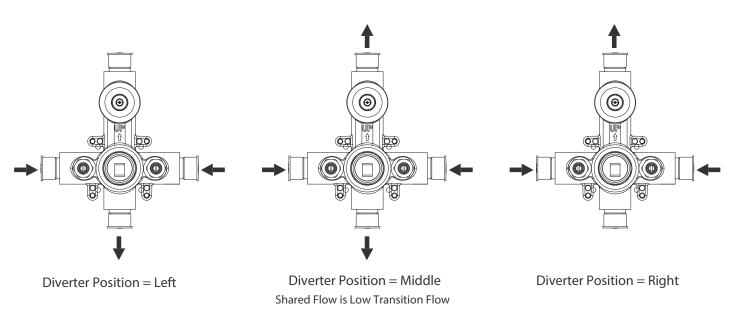

# PBV1005A | Pressure Balance Valve With Integrated 2-Way Diverte

Water Diversion Diagram

### SPECIFICATIONS:

- Lift Handle to control volume. Turn left for hot, right for co Id.
- Knob controls 2-way water diversion shared output.
- Pressure Balance Valve Flow Rate 5.5 GPM @ 60 PSI