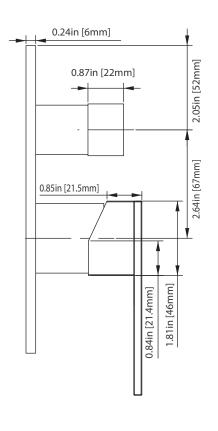

### PBV1005A | Pressure Balance Valve With Integrated 2-Way Diverte

### SPECIFICATIONS:

- Lift Handle to control volume. Turn left for hot, right for co Id.
- Knob controls 2-way water diversion shared output.
- Pressure Balance Valve Flow Rate 5.5 GPM @ 60 PSI