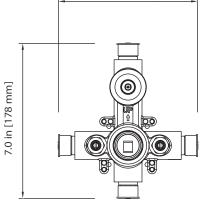

### PBV1005A | Pressure Balance Valve With Integrated 2-Way Diverte

### SPECIFICATIONS:

- Lift Handle to control volume. Turn left for hot, right for co Id.
- Knob controls 2-way water diversion shared output.
- Pressure Balance Valve Flow Rate 5.5 GPM @ 60 PSI