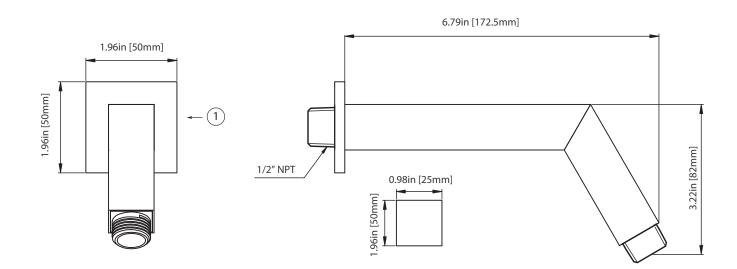

## HS1020 | Square Shower Arm

### SPECIFICATIONS:

- Solid Brass Shower Arm
- With Sliding Flange

FAST SHIP FINISHES :

Chrome - HS1020CP / Brushed Nickel - HS1020BN

Legislation Compliance

ZeroDrip Technology