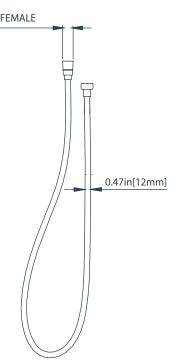

diversion shared output.
- Pressure Balance Valve Flow Rate 5.5 GPM @ 60 PSI

#### FAST SHIP FINISHES :

Chrome - PBV1005ACP / Brushed Nickel - PBV1005ABN /

#### STANDARDS:

• ASME A112.18.1 / CSA B125.1

### WARRANTY:

• Limited lifetime warranty to the original consumer purchaser a gainst finish and workmanship

Legislation Compliance





ZeroDrip Technology





















ΤМ

UPC

# PBV1005A | Pressure Balance Valve With Integrated 2-Way Diverte

Water Diversion Diagram









# HS1006H | Solid Brass Hand Shower

### SPECIFICATIONS:

- Solid Brass Construction
- 1.8 GPM Flow Rate
- With back flow prevention check valve



Legislation Compliance





ZeroDrip Technology









## 160.601024A | Slide Bar With Integrated Wall Elbow









## SP.150EM | Easy Maneuver Hose