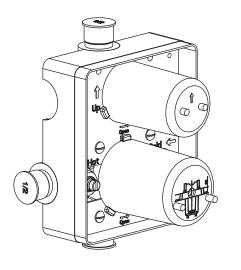

### PBV1005A | Pressure Balance Valve With Integrated 2-Way Diverte

### SPECIFICATIONS:

- Lift Handle to control volume. Turn left for hot, right for co Id.
- Knob controls 2-way water diversion shared output.
- Pressure Balance Valve Flow Rate 5.5 GPM @ 60 PSI

# PBV1005A | Pressure Balance Valve With Integrated 2-Way Diverte

Water Diversion Diagram