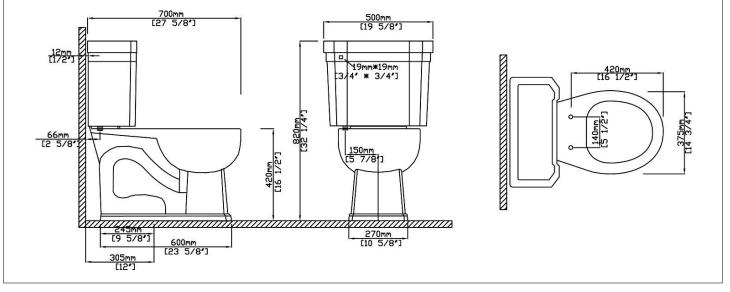

#### **Product Features**

- Vitreous china two-piece toilet
- Chair-height (16-1/2"), round-front bowl
- MicroGlaze<sup>™</sup> anti-microbial, non-staining glaze
- 12" (305 mm) rough-in

### **Quality Assurance**

- Factory flush-tested
- Limited lifetime product warranty

**IMPORTANT:** Dimensions are nominal and may vary within the range of tolerance per by NSI Standard A112.19.2. These measurements are subject to change. No responsibility is assumed for use of superseded or voided pages.