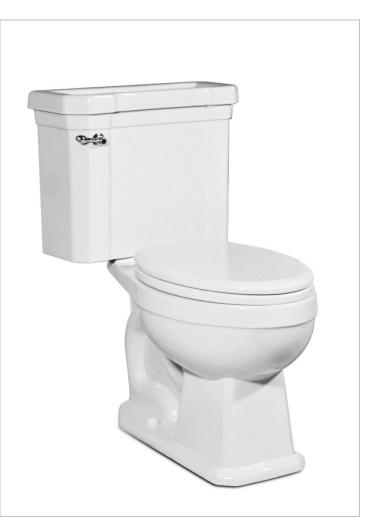

## Two-Piece Toilet, RF

6123.821 Bowl, 6125.028 Tank

#### **Product Features**

- Vitreous china two-piece toilet
- Chair-height (16-1/2"), round-front bowl
- MicroGlaze<sup>™</sup> anti-microbial, non-staining glaze
- 12" (305 mm) rough-in

### **EcoQUATTRO™ Flushing System**

- High-performance, gravity flush
- 1.28 gallons (4.8 liters) per flush High-efficiency toilet (HET)
- Fully-glazed, 2-1/8" internal trapway
- Oversized 3" flush valve
- Large 9" x 7" water surface area and optimized rim jets, for an exceptionally clean bowl

### **Accessories Included**

- Toilet seat and cover, with slow-close hinges
- Solid metal trip lever