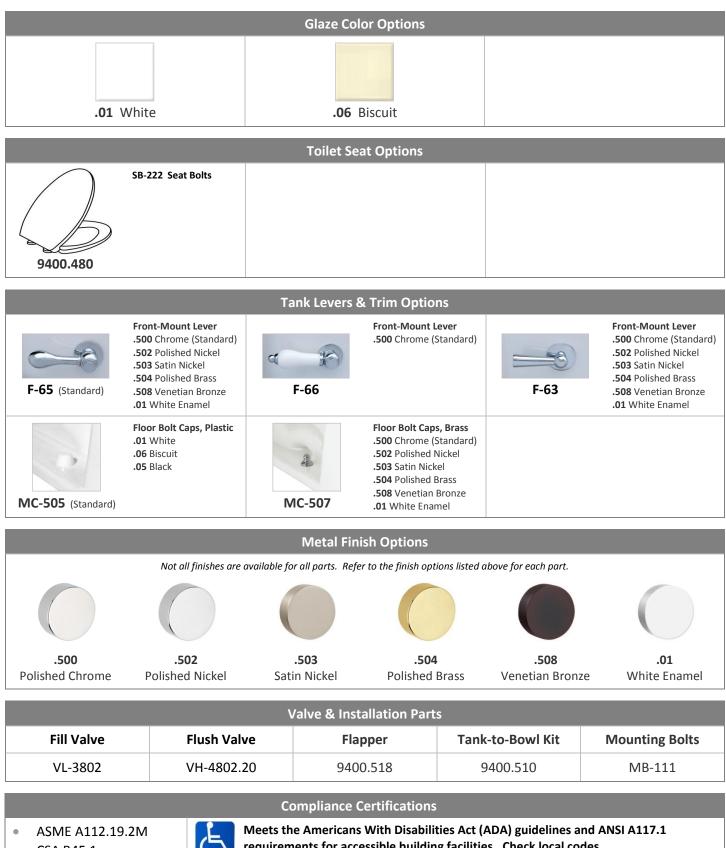

## **PRODUCT OPTIONS & PARTS**

CSA B45.1 •

requirements for accessible building facilities. Check local codes.