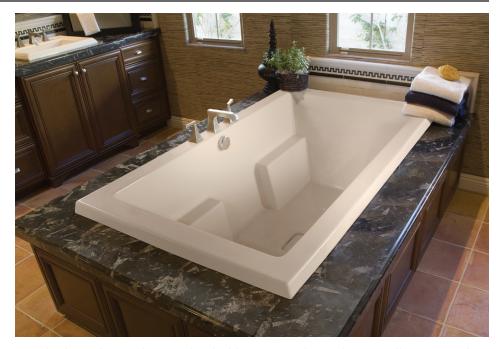

Great looks and great lines with a hidden center drain, the Versailles is a modern tub with an eye-catching look. It's dual backrests and sizable bathing well make it a great choice with new-age flair. Visit <a href="http://www.hydrosystem.com">http://www.hydrosystem.com</a> for more details on our options and accessories.

### As Shown:

Whirlpool option with standard jets