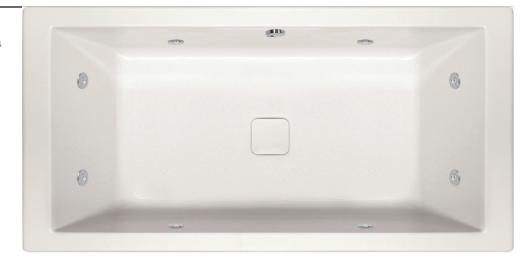

### As Shown:

Whirlpool option with standard jets

#### FEATURES SHOWN:

- Jets
- Anti-vortex suction
- Overflow location

#### PVC Systems Include:

- 8 Fully directional adjustable PVC jets
- Anti-vortex saftey suction
- Color matched system trim
- HydroOzone ozone sanitation system
- Rigid PVC piping
- Self draining pump and system
- Soft Touch electronic on/off control with 30-minute integral times
- 2.25 HP single speed pump
- Cable waste and overflow
- Requires 20 Amp Dedicated GFCI