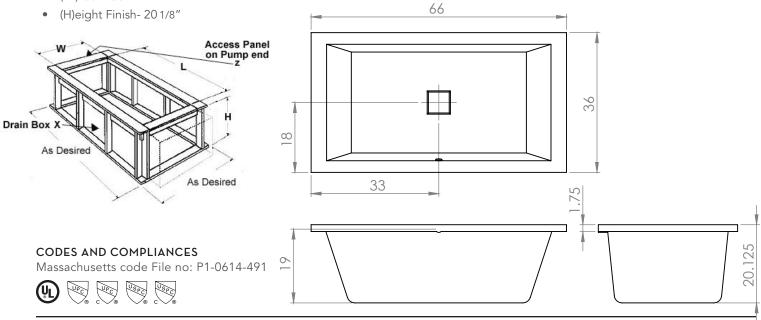

#### SIZE:

66.36.20 1/8

#### Model 6636 Dimensions:

- (L)ength-66"
- (W)idth- 36"