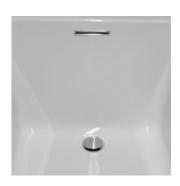

### As Shown:

Whirlpool option with standard jets

#### FEATURES SHOWN:

- Jets
- Anti-vortex suction
- Overflow location