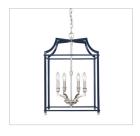

## Leighton PW

8401-3P PW-NVY

UPC: 844375044005

## 3 Light Pendant

Leighton is a transitional and sleek minimalistic design. These attractive open-cage lanterns are two-toned and offered in multiple color combinations. The smooth painted cages house exposed lamps in either plated Pewter or Satin Gold finishes. The beautiful, airy aesthetic is heightened by the elegance of the exposed candelabras and strong lines. Strategically integrated plated metal accents finish the design.