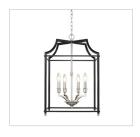

## Leighton PW

8401-3P PW-BLK

UPC: 844375043992

## 3 Light Pendant

Leighton is a transitional and sleek minimalistic design. These attractive open-cage lanterns are two-toned and offered in multiple color combinations. The smooth painted cages house exposed lamps in either plated Pewter or Satin Gold finishes. The beautiful, airy aesthetic is heightened by the elegance of the exposed candelabras and strong lines. Strategically integrated plated metal accents finish the design.