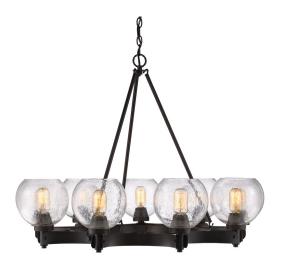

## 4855-9 RBZ-SD

UPC: 844375029446 9 Light Chandelier

A hand-painted Rubbed Bronze finish complements the textured Seeded Glass and heightens the rustic industrial look of the Galveston Collection. These vintage-inspired fixtures have a unique convertible design that allows the fixture to be mounted with the glass facing up or down. This strikingly masculine collection is perfect for vintage farmhouse and industrial decors. This 9-light chandelier is graciously sized for large rooms, but its height allows it to work well with 8-9' ceilings

| Fixture Finish:              | Rubbed Bronze                               |                              |  |
|------------------------------|---------------------------------------------|------------------------------|--|
| Glass/Shade Finish:          | Seeded Glass                                |                              |  |
| Materials:                   | Steel, Glass                                |                              |  |
| Fixture Width:               | 37"                                         | 93.98cm                      |  |
| Fixture Height:              | 26.75"H (Glass Up); 33.25"H (Glass<br>Down) | 66.04cm (Up), 82.55cm (down) |  |
| Fixture Extension            |                                             |                              |  |
| Glass Diameter:              | 7.25"                                       | 18.42cm                      |  |
| Glass Height:                | 6.25"                                       | 15.88cm                      |  |
| Canopy Backplate Dimensions: | 4.875"Dia x 1"E                             | 12.38cmDia x 2.54cmE         |  |
| Chain:                       | 6'                                          | 1.83m                        |  |
| Rod:                         | N/A                                         | N/A                          |  |
| Wire:                        | 10'                                         | 3.048m                       |  |
| Bulb Type:                   | Incandescent, Type A                        | No                           |  |
| Wattage:                     | 9 x 60W(M)                                  |                              |  |
| Voltage:                     | 110V                                        |                              |  |
| Install Position:            | Either up or down                           |                              |  |
| Approved Location:           | Dry Location                                |                              |  |
| Safety Rating:               | UL,CUL                                      |                              |  |