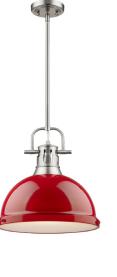

## DUNCAN PW 3604-L PW-RD

UPC: 844375024908

- 1 Light Pendant with Rod Contemporary Style with industrial feel
- Simple, classic silhouette
- Fixture body is available in Chrome and Pewter
- Variety of plated and painted metal shade finishes

| Fixture Finish:              | Pewter                                           |                                                   |
|------------------------------|--------------------------------------------------|---------------------------------------------------|
| Glass/Shade Finish:          | Red                                              |                                                   |
| Materials:                   | Steel, Glass                                     |                                                   |
| Fixture Dimensions:          | 14"W x 14.125"H (Min: 22.875" -<br>Max: 58.875") | 35.56cmW x 35.88cmH (Min: 58.1cm - Max: 149.55cm) |
| Weight:                      | 6.6 LBS                                          |                                                   |
| Glass/Shade Dimensions:      | 13.75"Dia x 7.125"H                              | 34.93cm Dia x 18.1cmH                             |
| Canopy Backplate Dimensions: | 4.875"Dia x 1"E                                  | 12.39cm Dia x 2.54cmE                             |
| Chain/Rod/Wire Dimensions:   | NA / 1ea 6", 3ea 12" / 10'                       | NA / 1ea 15.24cm, 3ea 30.48cm / 3.05m             |
| Bulb Type:                   | Incandescent, Type A                             | No                                                |
| Wattage:                     | 1 × 100W(M)                                      |                                                   |
| Voltage:                     | 110V                                             |                                                   |
| Install Position:            |                                                  |                                                   |
| Approved Location:           | Damp Location                                    |                                                   |
| Safety Rating:               | UL,CUL                                           |                                                   |