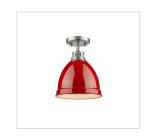

## DUNCAN PW 3604-L PW-RD

UPC: 844375024908

- 1 Light Pendant with Rod Contemporary Style with industrial feel
- Simple, classic silhouette
- Fixture body is available in Chrome and Pewter
- Variety of plated and painted metal shade finishes

| Fixture Finish:              | Pewter                                           |                                                   |
|------------------------------|--------------------------------------------------|---------------------------------------------------|
| Glass/Shade Finish:          | Red                                              |                                                   |
| Materials:                   | Steel, Glass                                     |                                                   |
| Fixture Dimensions:          | 14"W x 14.125"H (Min: 22.875" -<br>Max: 58.875") | 35.56cmW x 35.88cmH (Min: 58.1cm - Max: 149.55cm) |
| Weight:                      | 6.6 LBS                                          |                                                   |
| Glass/Shade Dimensions:      | 13.75"Dia x 7.125"H                              | 34.93cm Dia x 18.1cmH                             |
| Canopy Backplate Dimensions: | 4.875"Dia x 1"E                                  | 12.39cm Dia x 2.54cmE                             |
| Chain/Rod/Wire Dimensions:   | NA / 1ea 6", 3ea 12" / 10'                       | NA / 1ea 15.24cm, 3ea 30.48cm / 3.05m             |
| Bulb Type:                   | Incandescent, Type A                             | No                                                |
| Wattage:                     | 1 × 100W(M)                                      |                                                   |
| Voltage:                     | 110V                                             |                                                   |
| Install Position:            |                                                  |                                                   |
| Approved Location:           | Damp Location                                    |                                                   |
| Safety Rating:               | UL,CUL                                           |                                                   |