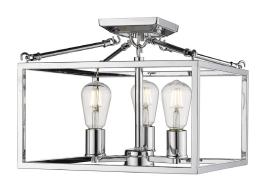

## WESSON

## 2072-SF BLK

UPC: 844375061552

## Semi-Flush

Wesson is a clean contemporary collection with a smooth black finish. The industrial look is enhanced by the exposed medium-based bulbs inside the square, open, geometric cages. Complete the modern, rustic look by installing Edison Bulbs. This semi-flush is perfect for hallways and foyers.