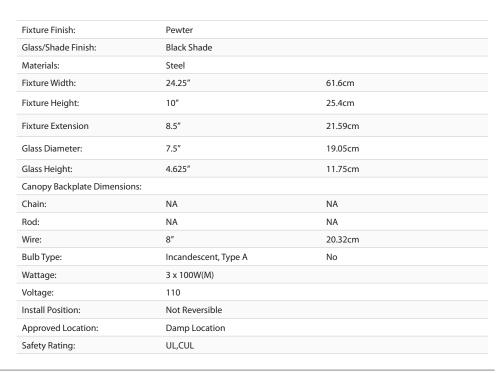

## **Orwell PW**

3306-BA3 PW-BLK

UPC: 844375042193

## Also Available

3306-BA2 PW-BLK

3306-1W PW-BLK