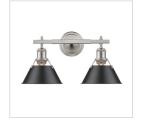

well is an extensive assortment of industrial style fixtures. The beauty and character of the collection are in the refined details. This transitional series works well in a variety of settings. Partial shades shield the eyes from possible hot spots, while the open tops tease onlookers with a view of the sockets and bulbs. The design allows light and heat to escape from above and below the metal shades, providing both task and ambient lighting. Edison bulbs are recommended to compete the vintage, industrial look of the fixtures. A choice-selection of finish and shade color combinations heighten the appeal of the series. Opal glass shades are available for bath fixtures. Single pendants are suspended from woven fabric cords while multi-light fixtures are rod-hung.



## Also Available







3306-BA2 PW-BLK



3306-1W PW-BLK