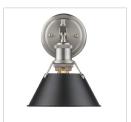

## 3 Light Bath Vanity

Orwell is an extensive assortment of industrial style fixtures. The beauty and character of the collection are in the refined details. This transitional series works well in a variety of settings. Partial shades shield the eyes from possible hot spots, while the open tops tease onlookers with a view of the sockets and bulbs. The design allows light and heat to escape from above and below the metal shades, providing both task and ambient lighting. Edison bulbs are recommended to compete the vintage, industrial look of the fixtures. A choice-selection of finish and shade color combinations heighten the appeal of the series. Opal glass shades are available for bath fixtures. Single pendants are suspended from woven fabric cords while multi-light fixtures are rod-hung.