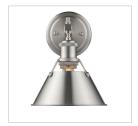

## **Orwell PW**

3306-BA2 PW-PW

UPC: 844375041073

## 2 Light Bath Vanity

Orwell is an extensive assortment of industrial style fixtures. The beauty and character of the collection are in the refined details. This transitional series works well in a variety of settings. Partial shades shield the eyes from possible hot spots, while the open tops tease onlookers with a view of the sockets and bulbs. The design allows light and heat to escape from above and below the metal shades, providing both task and ambient lighting. Edison bulbs are recommended to compete the vintage, industrial look of the fixtures. A choice-selection of finish and shade color combinations heighten the appeal of the series. Opal glass shades are available for bath fixtures. Single pendants are suspended from woven fabric cords while multi-light fixtures are rod-hung.