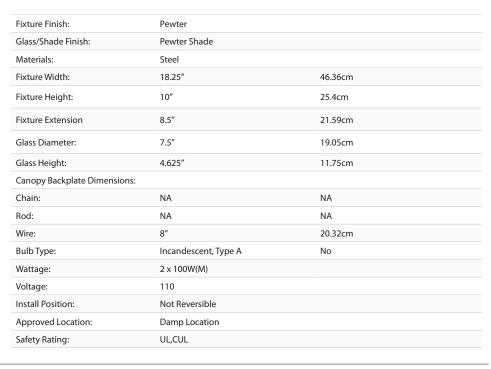

## **Orwell PW**

3306-BA2 PW-PW

UPC: 844375041073

## 2 Light Bath Vanity

Orwell is an extensive assortment of industrial style fixtures. The beauty and character of the collection are in the refined details. This transitional series works well in a variety of settings. Partial shades shield the eyes from possible hot spots, while the open tops tease onlookers with a view of the sockets and bulbs. The design allows light and heat to escape from above and below the metal shades, providing both task and ambient lighting. Edison bulbs are recommended to compete the vintage, industrial look of the fixtures. A choice-selection of finish and shade color combinations heighten the appeal of the series. Opal glass shades are available for bath fixtures. Single pendants are suspended from woven fabric cords while multi-light fixtures are rod-hung.