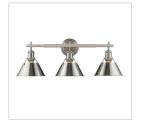

## **Orwell PW**

3306-BA2 PW-PW

UPC: 844375041073

## 2 Light Bath Vanity

Orwell is an extensive assortment of industrial style fixtures. The beauty and character of the collection are in the refined details. This transitional series works well in a variety of settings. Partial shades shield the eyes from possible hot spots, while the open tops tease onlookers with a view of the sockets and bulbs. The design allows light and heat to escape from above and below the metal shades, providing both task and ambient lighting. Edison bulbs are recommended to compete the vintage, industrial look of the fixtures. A choice-selection of finish and shade color combinations heighten the appeal of the series. Opal glass shades are available for bath fixtures. Single pendants are suspended from woven fabric cords while multi-light fixtures are rod-hung.