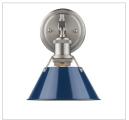

## **Orwell PW**

3306-BA2 PW-NVY

UPC: 844375042124

## 2 Light Bath Vanity

Orwell is an extensive assortment of industrial style fixtures. The beauty and character of the collection are in the refined details. This transitional series works well in a variety of settings. Partial shades shield the eyes from possible hot spots, while the open tops tease onlookers with a view of the sockets and bulbs. The design allows light and heat to escape from above and below the metal shades, providing both task and ambient lighting. Edison bulbs are recommended to compete the vintage, industrial look of the fixtures. A choice-selection of finish and shade color combinations heighten the appeal of the series. Opal glass shades are available for bath fixtures. Single pendants are suspended from woven fabric cords while multi-light fixtures are rod-hung.