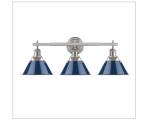

well is an extensive assortment of industrial style fixtures. The beauty and character of the collection are in the refined details. This transitional series works well in a variety of settings. Partial shades shield the eyes from possible hot spots, while the open tops tease onlookers with a view of the sockets and bulbs. The design allows light and heat to escape from above and below the metal shades, providing both task and ambient lighting. Edison bulbs are recommended to compete the vintage, industrial look of the fixtures. A choice-selection of finish and shade color combinations heighten the appeal of the series. Opal glass shades are available for bath fixtures. Single pendants are suspended from woven fabric cords while multi-light fixtures are rod-hung.



## Also Available







3306-BA3 PW-NVY



3306-1W PW-NVY