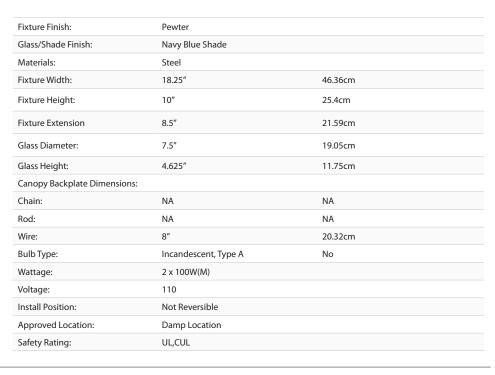

## **Orwell PW**

3306-BA2 PW-NVY

UPC: 844375042124

## 2 Light Bath Vanity

Orwell is an extensive assortment of industrial style fixtures. The beauty and character of the collection are in the refined details. This transitional series works well in a variety of settings. Partial shades shield the eyes from possible hot spots, while the open tops tease onlookers with a view of the sockets and bulbs. The design allows light and heat to escape from above and below the metal shades, providing both task and ambient lighting. Edison bulbs are recommended to compete the vintage, industrial look of the fixtures. A choice-selection of finish and shade color combinations heighten the appeal of the series. Opal glass shades are available for bath fixtures. Single pendants are suspended from woven fabric cords while multi-light fixtures are rod-hung.