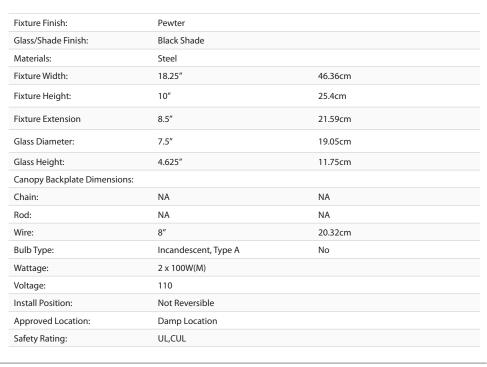

## **Orwell PW**

3306-BA2 PW-BLK

UPC: 844375042131

## 2 Light Bath Vanity

Orwell is an extensive assortment of industrial style fixtures. The beauty and character of the collection are in the refined details. This transitional series works well in a variety of settings. Partial shades shield the eyes from possible hot spots, while the open tops tease onlookers with a view of the sockets and bulbs. The design allows light and heat to escape from above and below the metal shades, providing both task and ambient lighting. Edison bulbs are recommended to compete the vintage, industrial look of the fixtures. A choice-selection of finish and shade color combinations heighten the appeal of the series. Opal glass shades are available for bath fixtures. Single pendants are suspended from woven fabric cords while multi-light fixtures are rod-hung.