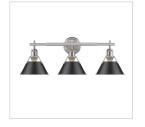

## 2 Light Bath Vanity

Orwell is an extensive assortment of industrial style fixtures. The beauty and character of the collection are in the refined details. This transitional series works well in a variety of settings. Partial shades shield the eyes from possible hot spots, while the open tops tease onlookers with a view of the sockets and bulbs. The design allows light and heat to escape from above and below the metal shades, providing both task and ambient lighting. Edison bulbs are recommended to compete the vintage, industrial look of the fixtures. A choice-selection of finish and shade color combinations heighten the appeal of the series. Opal glass shades are available for bath fixtures. Single pendants are suspended from woven fabric cords while multi-light fixtures are rod-hung.

## Also Available

3306-BA3 PW-BLK

3306-1W PW-BLK