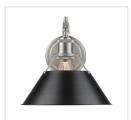

## 2 Light Bath Vanity

Orwell is an extensive assortment of industrial style fixtures. The beauty and character of the collection are in the refined details. This transitional series works well in a variety of settings. Partial shades shield the eyes from possible hot spots, while the open tops tease onlookers with a view of the sockets and bulbs. The design allows light and heat to escape from above and below the metal shades, providing both task and ambient lighting. Edison bulbs are recommended to compete the vintage, industrial look of the fixtures. A choice-selection of finish and shade color combinations heighten the appeal of the series. Opal glass shades are available for bath fixtures. Single pendants are suspended from woven fabric cords while multi-light fixtures are rod-hung.

## Also Available

3306-BA3 PW-BLK

3306-1W PW-BLK