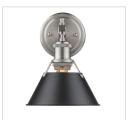

## **Orwell PW**

3306-BA2 PW-BLK

UPC: 844375042131

## 2 Light Bath Vanity

Orwell is an extensive assortment of industrial style fixtures. The beauty and character of the collection are in the refined details. This transitional series works well in a variety of settings. Partial shades shield the eyes from possible hot spots, while the open tops tease onlookers with a view of the sockets and bulbs. The design allows light and heat to escape from above and below the metal shades, providing both task and ambient lighting. Edison bulbs are recommended to compete the vintage, industrial look of the fixtures. A choice-selection of finish and shade color combinations heighten the appeal of the series. Opal glass shades are available for bath fixtures. Single pendants are suspended from woven fabric cords while multi-light fixtures are rod-hung.