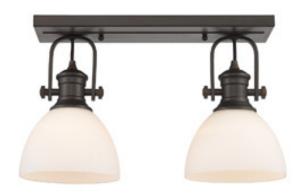

## HINES 3118-2SF RBZ-OP

UPC: 844375075948

2 Light Semi-Flush

Offered in four smooth finishes, with two glass options, Hines is suitable for a variety of decors. The transitional style is a marriage of traditional silhouettes with modern finishes. The black, rubbed bronze, pewter and chrome fixtures are paired with opal or seeded glass shades. This 2-light bath vanity is UL approved damp locations.

| Fixture Finish:                                | Rubbed Bronze                            |                                     |
|------------------------------------------------|------------------------------------------|-------------------------------------|
| Glass/Shade Finish:                            | Opal Glass                               |                                     |
| Materials:                                     | Steel                                    |                                     |
| Fixture Width:                                 | 17.875"                                  | 45.4025                             |
| Fixture Height:                                | 9.625"                                   | 24.4475                             |
| Fixture Extension                              | 8.25"                                    | 20.955                              |
| Glass Diameter:                                |                                          | 17.4625                             |
| Glass Height:                                  | 4.75"                                    | 12.065                              |
|                                                |                                          |                                     |
| Canopy Backplate Dimensions:                   | 16.125"W x 4.625"H x 0.875"E             | 40.96cmW x 11.75cmH x 2.22cmE       |
| Canopy Backplate Dimensions: Chain:            | 16.125"W x 4.625"H x 0.875"E<br>NA       | 40.96cmW x 11.75cmH x 2.22cmE<br>NA |
|                                                |                                          |                                     |
| Chain:                                         | NA                                       | NA                                  |
| Chain:<br>Rod:                                 | NA<br>NA                                 | NA<br>NA                            |
| Chain: Rod: Wire:                              | NA<br>NA<br>8"                           | NA<br>NA                            |
| Chain: Rod: Wire: Bulb Type:                   | NA NA 8" Incandescent, Type A            | NA<br>NA                            |
| Chain: Rod: Wire: Bulb Type: Wattage:          | NA NA 8" Incandescent, Type A 2 x 60W(M) | NA<br>NA                            |
| Chain: Rod: Wire: Bulb Type: Wattage: Voltage: | NA NA 8" Incandescent, Type A 2 x 60W(M) | NA<br>NA                            |

## **Special Features/Highlights**

- May be mounted on the wall or ceiling
- Pivoting feature allows for directional lighting

GOLDENLIGHTING.COM | TOLL FREE: 800.277.0979 | FAX: 850.877.1346 | EMAIL: cs@goldenlighting.com