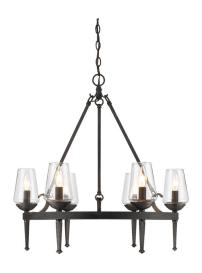

## 1208-6 DNI

UPC: 844375021754 6 Light Chandelier

The rustic, hammered steel fixtures of Golden Lighting's Marcellis collection lend texture and dimension to a room. The hand-painted Dark Natural Iron finish is lightly distressed. Steel candles and candelabra bulbs are encased in hand-blown clear glass for a distinctly traditional look. Chandeliers create stylish focal points and this 6 light chandelier is comfortably sized for a cozy dining room, nook, or entry.

| Fixture Finish:              | Dark Natural Iron             |                      |
|------------------------------|-------------------------------|----------------------|
| Glass/Shade Finish:          | Clear Glass                   |                      |
| Materials:                   | Steel, Glass & Hammered Resin |                      |
| Fixture Width:               | 26"                           | 66.04cm              |
| Fixture Height:              | 26.5"                         | 67.31cm              |
| Fixture Extension            |                               |                      |
| Glass Diameter:              | 3.875"                        | 9.84cm               |
| Glass Height:                | 5.5"                          | 13.97cm              |
| Canopy Backplate Dimensions: | 6"Dia x 1"E                   | 15.24cmDia x 2.54cmE |
| Chain:                       | 6'                            | 1.83m                |
| Rod:                         | N/A                           | N/A                  |
| Wire:                        | 10'                           | 3.048m               |
| Bulb Type:                   | Incandescent, Type B          | No                   |
| Wattage:                     | 6 x 60W(C)                    |                      |
| Voltage:                     | 110V                          |                      |
| Install Position:            |                               |                      |
| Approved Location:           | Dry Location                  |                      |
| Safety Rating:               | UL,CUL                        |                      |
|                              |                               |                      |