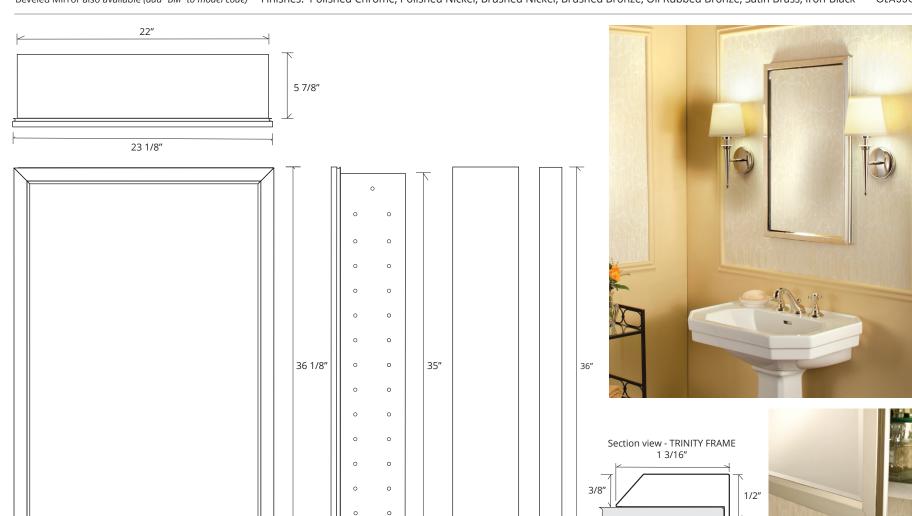

## TRINITY FRAMED MIRROR CABINET

GC2436-6-SC-TR

23 1/8"

## **SPECIFICATIONS**

| Roughing-in Opening | 22 3/8" x 35 3/8" |
|---------------------|-------------------|
| Overall Dimensions  | 23 1/8" x 36 1/8" |

GLASSCRAFTERS INC.

Beveled Mirror also available (add "BM" to model code) Finishes: Polished Chrome, Polished Nickel, Brushed Nickel, Brushed Bronze, Oil Rubbed Bronze, Satin Brass, Iron-Black