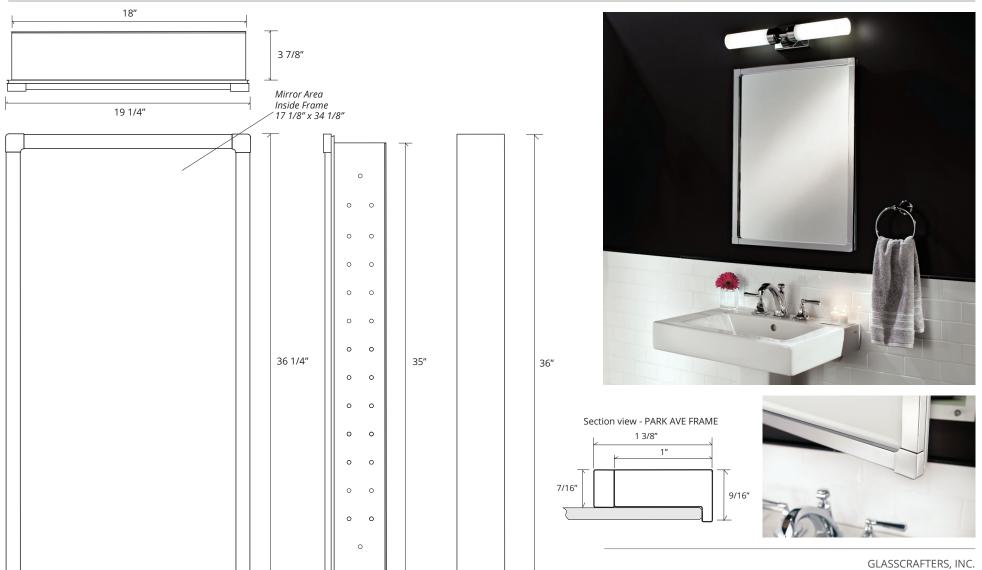

## PARK AVE FRAMED MIRROR CABINET

GC2036-4-SC-PA

19 1/4"

## SPECIFICATIONS

| Roughing-in Opening | 18 3/8" x 35 3/8" |
|---------------------|-------------------|
| Overall Dimensions  | 19 1/4" x 36 1/4" |

Side Mirror Kit - Order for Surface Mount, #SMK4-36
Beveled Mirror also available (add "BM" to model code) Finishes: Polished Chrome, Polished Nickel, Brushed Nickel, Brushed Bronze, Oil Rubbed Bronze, Satin Brass, Iron-Black

GLASSCRAFTERS INC.

Side Mirror Kit

Order for Surface Mount

SMK4-36

4 15/16"

GLASSCRAFTERS, INC. 193 Veterans Blvd. Carlstadt, NJ 07072 1+ (800) 233-7362 (F) 1+ (888) 233-7362 sales@glasscraftersinc.com

Products That Reflect Your Style