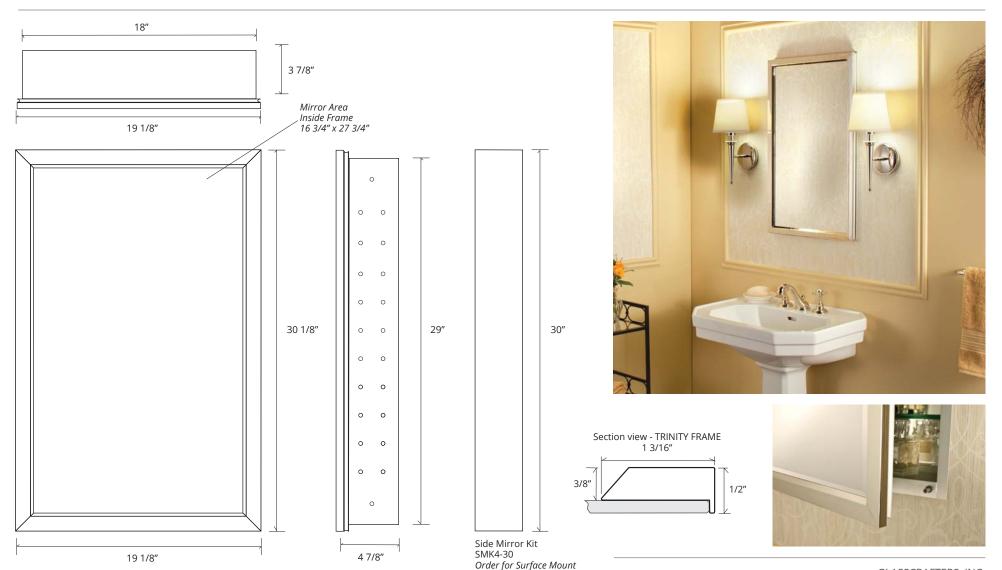

## TRINITY FRAMED MIRROR CABINET

GC2030-4-SC-TR

Side Mirror Kit - Order for Surface Mount, #SMK4-30 Beveled Mirror also available (add "BM" to model code)

## **SPECIFICATIONS**

| Roughing-in Opening | 18 3/8" x 29 3/8" |
|---------------------|-------------------|
| Overall Dimensions  | 19 1/8" x 30 1/8" |

GC

Finishes: Polished Chrome, Polished Nickel, Brushed Nickel, Brushed Bronze, Oil Rubbed Bronze