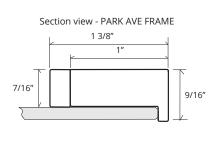

## PARK AVE FRAMED MIRROR CABINET

GC1636-4-SC-PA

## **SPECIFICATIONS**

| Roughing-in Opening | 14 3/8" x 35 3/8" |
|---------------------|-------------------|
| Overall Dimensions  | 15 1/4" x 36 1/4" |

GLASSCRAFTERS INC.

Side Mirror Kit - Order for Surface Mount, #SMK4-36