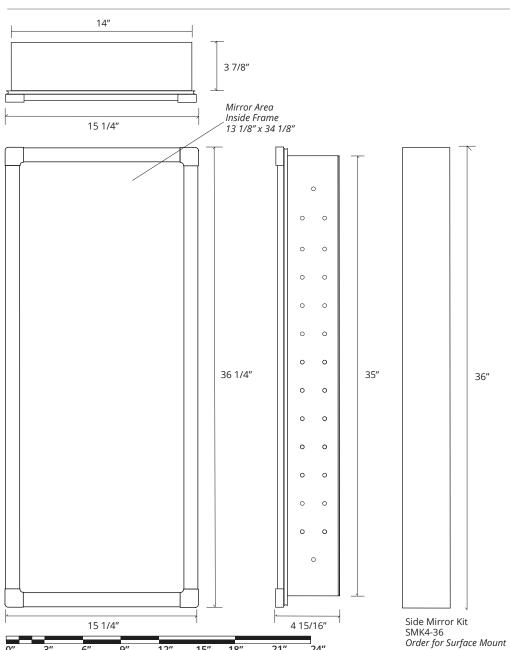

## PARK AVE FRAMED MIRROR CABINET

GC1636-4-SC-PA

## **SPECIFICATIONS**

| Roughing-in Opening | 14 3/8" x 35 3/8" |
|---------------------|-------------------|
| Overall Dimensions  | 15 1/4" x 36 1/4" |

GLASSCRAFTERS INC.

Side Mirror Kit - Order for Surface Mount, #SMK4-36