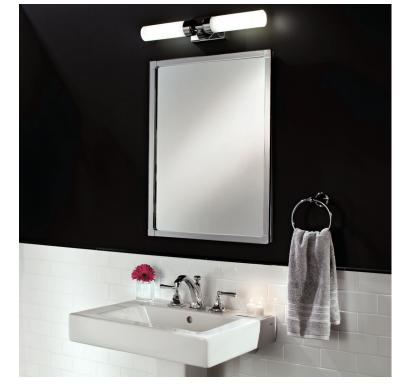

## PARK AVE FRAMED MIRROR CABINET

GC1636-4-SC-PA

## **SPECIFICATIONS**

| Roughing-in Opening | 14 3/8" x 35 3/8" |
|---------------------|-------------------|
| Overall Dimensions  | 15 1/4" x 36 1/4" |

GLASSCRAFTERS INC.

Side Mirror Kit - Order for Surface Mount, #SMK4-36

Finishes: Polished Chrome, Polished Nickel, Brushed Nickel, Brushed Bronze, Oil Rubbed Bronze, Satin Brass, Iron-Black Beveled Mirror also available (add "BM" to model code)









GLASSCRAFTERS, INC. 193 Veterans Blvd. Carlstadt, NJ 07072 1+ (800) 233-7362 (F) 1+ (888) 233-7362 sales@glasscraftersinc.com

**Products That Reflect Your Style**