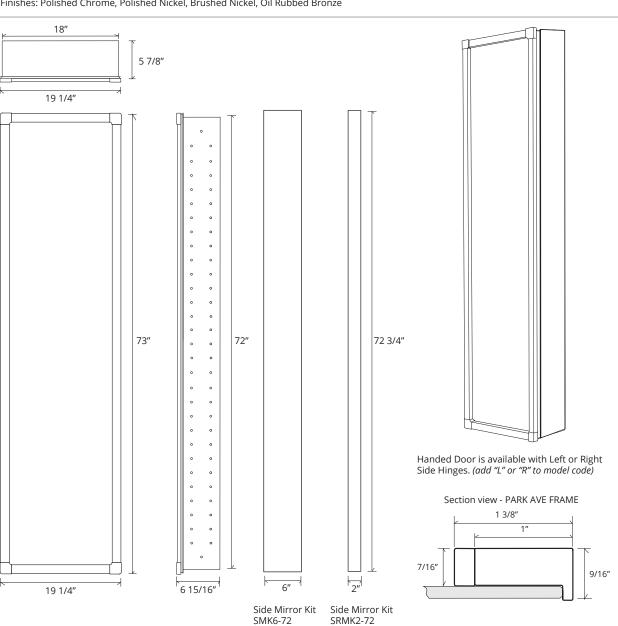

## **FULL-LENGTH PARK AVE MIRRORED CABINET**

## GC-2072-6-SC-PA

Side Mirror Kit - Order for Surface Mount, #SMK6-72; or Semi Recessed #SRMK2-72 Finishes: Polished Chrome, Polished Nickel, Brushed Nickel, Oil Rubbed Bronze

## **SPECIFICATIONS**

| Roughing-in Opening | 18 3/8" x 72 1/8" |
|---------------------|-------------------|
| Overall Dimensions  | 19 1/4" x 73"     |

GLASSCRAFTERS INC.

Order for Semi-Recessed

Mount

Not available with Beveled Mirror

Order for

Surface Mount

GLASSCRAFTERS, INC. 193 Veterans Blvd. Carlstadt, NJ 07072 1+ (800) 233-7362 (F) 1+ (888) 233-7362 sales@glasscraftersinc.com

Products That Reflect Your Style