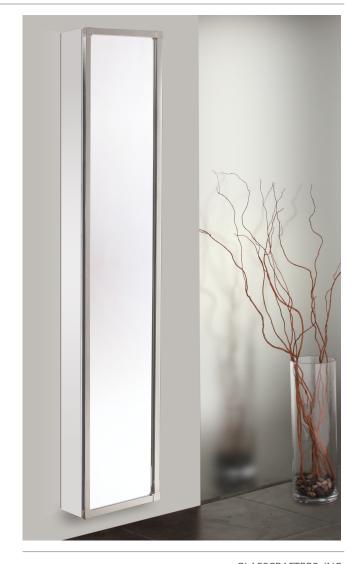

## **FULL-LENGTH PARK AVE MIRRORED CABINET**

## GC-2072-6-SC-PA

Side Mirror Kit - Order for Surface Mount, #SMK6-72; or Semi Recessed #SRMK2-72 Finishes: Polished Chrome, Polished Nickel, Brushed Nickel, Oil Rubbed Bronze