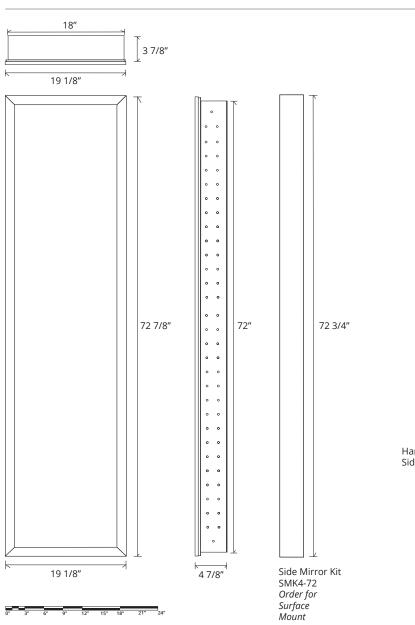

## **FULL-LENGTH LEXINGTON MIRRORED CABINET**

GC-2072-4-SC-LE

Side Mirror Kit - Order for Surface Mount, #SMK4-72

Finishes: Polished Chrome, Polished Nickel, Brushed Nickel, Oil Rubbed Bronze, Satin Brass, Iron-Black

## **SPECIFICATIONS**

| Roughing-in Opening | 18 3/8" x 72 1/8" |
|---------------------|-------------------|
| Overall Dimensions  | 19 1/8" x 72 7/8" |

GLASSCRAFTERS INC

Handed Door is available with Left or Right Side Hinges. (add "L" or "R" to model code)

Section view - LEXINGTON FRAME

3/8" 1/2"

Not available with Beveled Mirror

GLASSCRAFTERS, INC. 193 Veterans Blvd. Carlstadt, NJ 07072 1+ (800) 233-7362 (F) 1+ (888) 233-7362 sales@glasscraftersinc.com

**Products That Reflect Your Style**