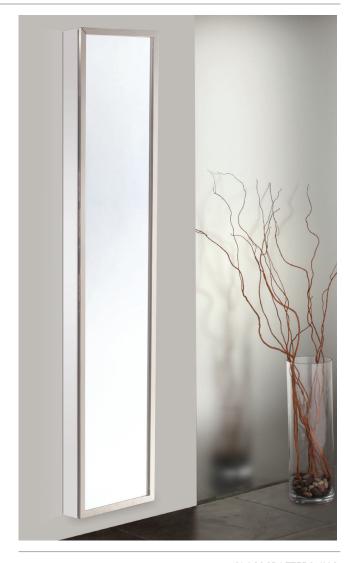

## **FULL-LENGTH LEXINGTON MIRRORED CABINET**

GC-2072-4-SC-LE

Side Mirror Kit - Order for Surface Mount, #SMK4-72

Finishes: Polished Chrome, Polished Nickel, Brushed Nickel, Oil Rubbed Bronze, Satin Brass, Iron-Black

## **SPECIFICATIONS**

| Roughing-in Opening | 18 3/8" x 72 1/8" |
|---------------------|-------------------|
| Overall Dimensions  | 19 1/8" x 72 7/8" |

GLASSCRAFTERS INC

Handed Door is available with Left or Right Side Hinges. (add "L" or "R" to model code)