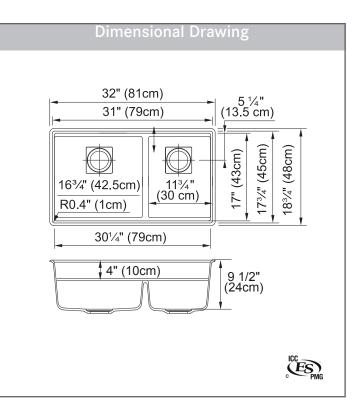

#### **TECHNICAL FEATURES**

| Overall Sink Size (OD)                                       | 32" x 18 3/4"                              |
|--------------------------------------------------------------|--------------------------------------------|
| Bowl Size (ID)                                               | 31" x 17 3/4"                              |
| Bowl Depth (ID)                                              | 9 1/2"                                     |
| Corner Radius                                                | 10 mm                                      |
| Minimum Cabinet Size                                         | 36"                                        |
| Installation Type                                            | Undermount                                 |
| Weight                                                       | 40 lbs                                     |
| Warranty                                                     | Limited Lifetime                           |
| AVAILABLE FINISHES                                           |                                            |
|                                                              |                                            |
| PKG160LD-ONY                                                 | Onyx                                       |
|                                                              | Onyx<br>Mocha                              |
| PKG160LD-ONY                                                 | -                                          |
| PKG160LD-ONY<br>PKG160LD-MOC                                 | Mocha                                      |
| PKG160LD-ONY<br>PKG160LD-MOC<br>PKG160LD-OYS                 | Mocha<br>Oyster                            |
| PKG160LD-ONYPKG160LD-MOCPKG160LD-OYSPKG160LD-CHA             | Mocha<br>Oyster<br>Champagne               |
| PKG160LD-ONYPKG160LD-MOCPKG160LD-OYSPKG160LD-CHAPKG160LD-SHG | Mocha<br>Oyster<br>Champagne<br>Stone Grey |