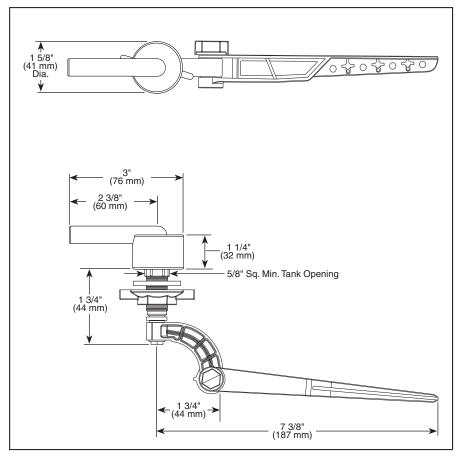

## STANDARD SPECIFICATIONS:

- Installation instructions included with product.
- Universal left front or left side mount tank lever.
- Can work in right side mount toilets.