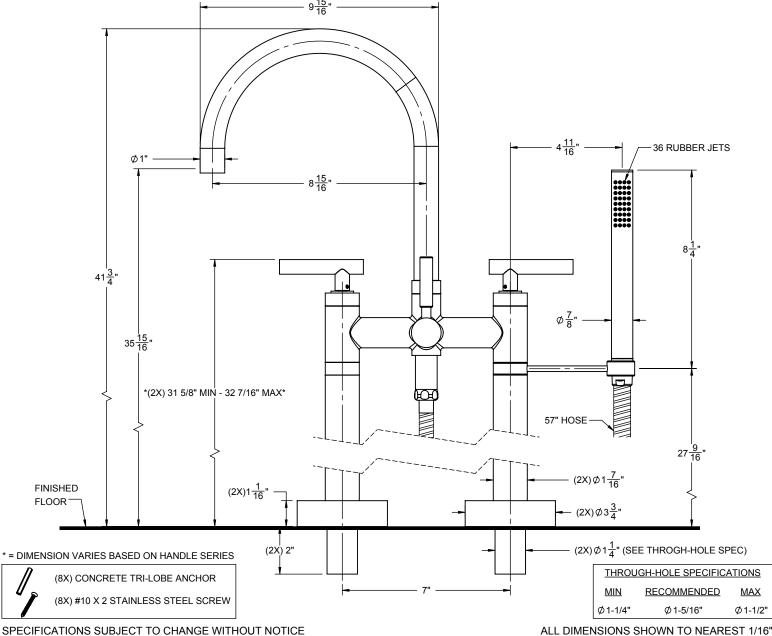

## **Features**

- No additional wall or trap stabilizer kit required
- Tub filler maximum flow rate: 15 gpm (56.8 L/min) at 60 psi
- Handshower flow rate: 2.0 gpm (7.6 L/min) or 1.8 gpm (6.8 L/min)
  Handshower bracket may be placed on COLD or HOT side of body
  1/4 turn ceramic disc cartridges
- Rough kit sold separately (9516)
- All brass construction
- Over 30 finishes including 15 PVD finishes

## Codes/Standards Applicable

Product meets or exceeds the following:

- ASME A112.18.1/CSA B125.1
- CEC (1.8 gpm) / DOE (2.0 & 1.8 gpm)
- Commonwealth of MA
- EPA WaterSense Handshower (2.0 gpm)
- ADA compliant (with lever handles)
- Local codes may require installation of an upstream tempering valve

1103-XX.20 1103-XX.18

XX = DENOTES HANDLE SERIES