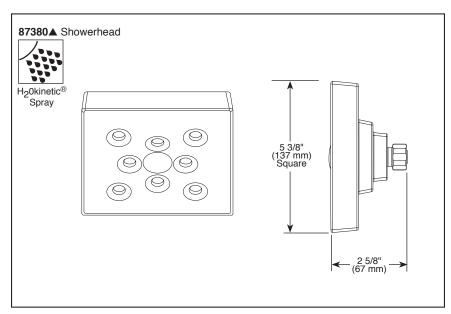

# **SHOWERHEAD**

■ Siderna® Bath Collection

#### **FEATURES:**

■ H<sub>2</sub>O Kinetic Technology<sup>®</sup> single function showerhead

#### **STANDARD SPECIFICATIONS:**

- Max. 1.75 gpm @ 80 psi, 6.6 L/min @ 550 kPa
- Finished sprayface matches shell finish
- Showerhead has 1/2"-14 NPSM female connection
- Wrench flats for tightening
- Showerhead ball nut pivots and rotates