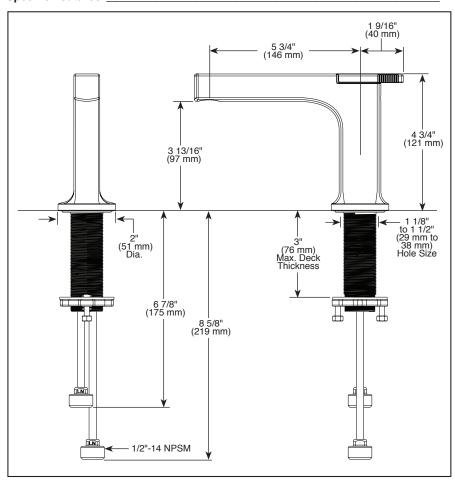

## **STANDARD SPECIFICATIONS:**

- Max flow rate 1.5 gpm @ 60 psi, 5.7 L/min @ 414 kPa
- Max flow rate (ECO models only) 1.2 gpm @ 60 psi, 4.5 L/min @ 414 kPa
- One hole mount
- Control mechanism 22 mm ceramic disc cartridge with metal stem
- Handle rotates 90° max
- Drain sold separately