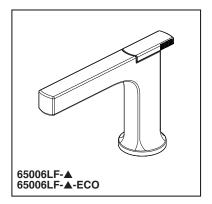

## **Submitted Model No.:**

### **Specific Features:**

▲ Designate Proper Finish Suffix

# **BATHROOM FAUCET**

- **■** Kintsu<sup>™</sup> Bath Collection
- Single Handle Deck Mount