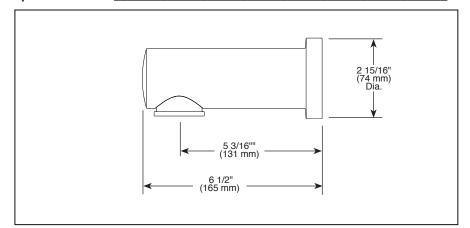

## Submitted Model No.: Specific Features:

▲ Designate Proper Finish Suffix

■ Odin<sup>™</sup> Bath Collection

## **STANDARD SPECIFICATIONS:**

- Non-diverter tub spout
- Slip onto 1/2" CWT
- Spout features hidden stream straightener
- Optional universal adapter (RP90472) allows for sweat or slip onto 1/2" CWT or thread onto 1/2" NPT
- Coordinates with Quiessence<sup>®</sup> Collection