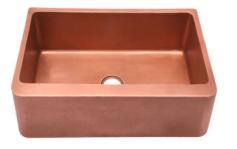

## 33" BARROCA SINGLE BOWL FARMER SINK

Cat. No FSCSB3108

| W: | 33"     |
|----|---------|
| D: | 22-1/4" |
| H: | 9-1⁄2"  |

\*Please do NOT cut hole without template or actual product.

## Interior Dimensions:

Basin Interior:  $30-\frac{1}{2}$ " W x 18- $\frac{1}{2}$ " D Basin depth:  $8-\frac{3}{4}$ "

## **Features:**

- Constructed of solid 16 gauge copper
- Hammered front
- ► Rounded interior corners easy for cleaning
- ► Sink bowl has no internal welds
- ► Sink bottom angled to drainage
- ► Accommodates 3-1/2" drain
- ▶ Patina applied to copper using French hot process
- ► Hand polished finish
- Copper is a living finish and will patina over time

Finish: AC Antique Copper

Dimensions of fixture are nominal and may vary within the range of tolerances established by ANSI Standard A112.19.2. Dimensions and specifications subject to change without notice.