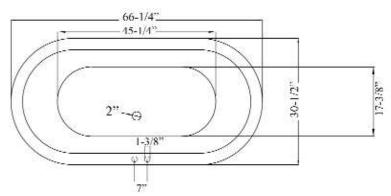

## CROMWELL 66" CAST IRON DOUBLE ROLL TUB

Cat. No. CTDR7H66B

L: 66-1/4" W: 30-1/2"

H: 24" (from floor to top of tub)

Water depth: 19-\(^x\)" to top of tub Water depth: 16" to overflow

## **Features:**

- ► Inside finish is white enamel
- ► Includes structured base
- ► Tub exterior is white (epoxy)
- ► Tub tim is 3" wide
- ▶ Pre-drilled oveflow hole
- ▶7" centers in tub deck
- ► Tub is thoroughly inspected before shipment