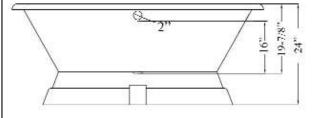

## CROMWELL 66" CAST IRON DOUBLE ROLL TUB

Cat. No. CTDR7H66B

L: 66-1/4" W: 30-1/2"

H: 24" (from floor to top of tub)

Water depth: 19-\(^x\)" to top of tub Water depth: 16" to overflow

## **Features:**

- ► Inside finish is white enamel
- ► Includes structured base
- ► Tub exterior is white (epoxy)
- ► Tub tim is 3" wide
- ▶ Pre-drilled oveflow hole
- ▶7" centers in tub deck
- ► Tub is thoroughly inspected before shipment