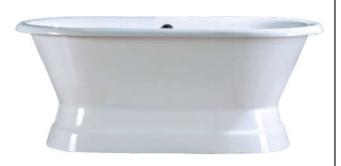

## CROMWELL 66" CAST IRON DOUBLE ROLL TUB

Cat. No. CTDR7H66B

L: 66-1/4" W: 30-1/2"

H: 24" (from floor to top of tub)

Water depth: 19-\(^x\)" to top of tub Water depth: 16" to overflow

## **Features:**

- ► Inside finish is white enamel
- ► Includes structured base
- ► Tub exterior is white (epoxy)
- ► Tub tim is 3" wide
- ▶ Pre-drilled oveflow hole
- ▶7" centers in tub deck
- ► Tub is thoroughly inspected before shipment