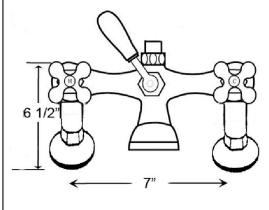

## Features:

- Brass construction
- Elephant spout length is 5"
- ► Spout flow rate is 3.7 GPM
- ► Includes 62" riser
- ► Shower head not included
- Available with porcelain lever (4045-PL) or metal cross handles (4045-MC)
- ► 6" Elbow mounts included
- 7" Centers for deck mounting installation on acrylic or cast iron tubs
- $\blacktriangleright$  <sup>1</sup>/<sub>4</sub> Turn ceramic disc cartridges
- ► To be used with straight bath supplies, Part #5577
- ► Requires wall support **4195WS**