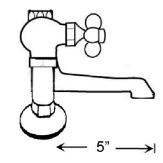

## Features:

- Brass construction
- Elephant spout length is 5"
- ► Spout flow rate is 3.7 GPM
- ► Includes 62" riser
- ► Shower head not included
- Available with porcelain lever (4045-PL) or metal cross handles (4045-MC)
- ► 6" Elbow mounts included
- 7" Centers for deck mounting installation on acrylic or cast iron tubs
- $\blacktriangleright$  <sup>1</sup>/<sub>4</sub> Turn ceramic disc cartridges
- ► To be used with straight bath supplies, Part #5577
- ► Requires wall support **4195WS**