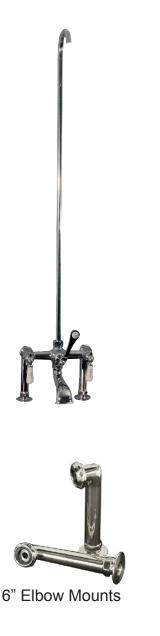

## TUB FILLER WITH DIVERTER & RISER

Cat. No.

4045

## Features:

- Brass construction
- Elephant spout length is 5"
- ► Spout flow rate is 3.7 GPM
- ► Includes 62" riser
- ► Shower head not included
- Available with porcelain lever (4045-PL) or metal cross handles (4045-MC)
- ► 6" Elbow mounts included
- 7" Centers for deck mounting installation on acrylic or cast iron tubs
- $\blacktriangleright$  <sup>1</sup>/<sub>4</sub> Turn ceramic disc cartridges
- ► To be used with straight bath supplies, Part #5577
- ► Requires wall support **4195WS**