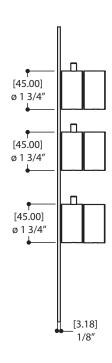

## **FEATURES**

Solid brass construction screwless decorative trim Thin contemporary style -  $4 1/4" \times 13 3/4" \times 1/8"$ Decorative cylinder (x3) for shut-off valves and thermo control included Handles included Fits 1/2" thermo valve 12002 - 3/4" thermo valve 3002