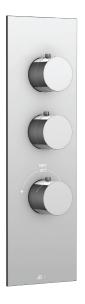

# trim SR3295

square/round

## **FEATURES**

Solid brass construction screwless decorative trim Thin contemporary style -  $4 1/4" \times 13 3/4" \times 1/8"$ Decorative cylinder (x3) for shut-off valves and thermo control included Handles included Fits 1/2" thermo valve 12002 - 3/4" thermo valve 3002