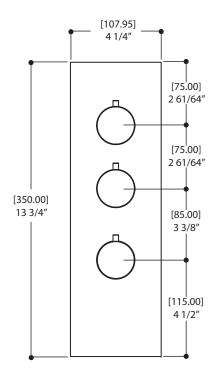

## **FEATURES**

Solid brass construction screwless decorative trim Thin contemporary style -  $4 1/4" \times 13 3/4" \times 1/8"$ Decorative cylinder (x3) for shut-off valves and thermo control included Handles included Fits 1/2" thermo valve 12002 - 3/4" thermo valve 3002