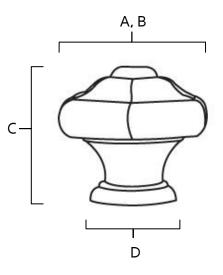

### MATERIAL

Brass

| Item#<br>A1530           |             | B (W)<br>1 3/8″                               | C<br>1 1/4" | D<br>3/4″ |  |
|--------------------------|-------------|-----------------------------------------------|-------------|-----------|--|
| KEY:<br>A<br>B<br>C<br>D | -<br>-<br>- | Length<br>Width<br>Projection<br>Mount Lengtl | h and Width |           |  |