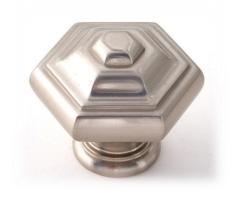

# GEOMETRIC KNOBS

### MATERIAL

Brass

| Item#<br>A1530           |             | B (W)<br>1 3/8″                               | C<br>1 1/4" | D<br>3/4″ |  |
|--------------------------|-------------|-----------------------------------------------|-------------|-----------|--|
| KEY:<br>A<br>B<br>C<br>D | -<br>-<br>- | Length<br>Width<br>Projection<br>Mount Lengtl | h and Width |           |  |